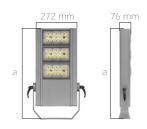

| Code | а      |
|------|--------|
| MDL4 | 590 mm |
| MDL3 | 500 mm |
| MDL2 | 410 mm |
| MDL1 | 240 mm |

|     |     |           |     | 16° | _            |                   | _           |     | 60° |
|-----|-----|-----------|-----|-----|--------------|-------------------|-------------|-----|-----|
| 75° |     | $\Lambda$ |     | 75° | 75°          |                   | $\triangle$ |     | 759 |
| 60° |     | 45000     |     | 60° | 60°          | $\times$          | 8000        | X   | 60° |
| 45° |     | 67500     |     | 45° | 45°          | $\geq \downarrow$ | 12000       |     | 459 |
|     |     | 90000     |     |     | $\checkmark$ |                   | 16000       |     |     |
| 30° | 15° | 0°        | 15° | 30° | 30°          | 15°               | 0°          | 15° | 30° |