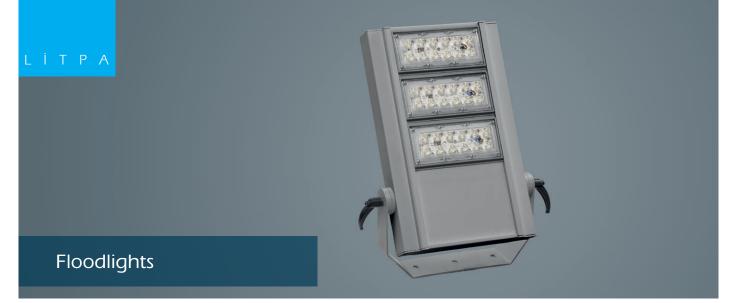

## MDL IP65

MDL projectors are the most suitable solution for various outdoor lighting projects thanks to their high efficiency and various power(W) options. There are types with high luminous flux and lens types at angles suitable for the area to be illuminated.

The luminaires are easily mounted with the foot mechanism. When it is brought to the desired angle, the spring and gear mechanism fully locks the armature. In this way, angle shifts are prevented over time.