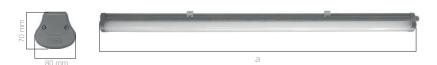

| Code   | а       |  |  |
|--------|---------|--|--|
| ELP60  | 630 mm  |  |  |
| ELP120 | 1230 mm |  |  |

| 60°<br>45° |  | 500<br>750 | 1 | 60° |
|------------|--|------------|---|-----|
|------------|--|------------|---|-----|