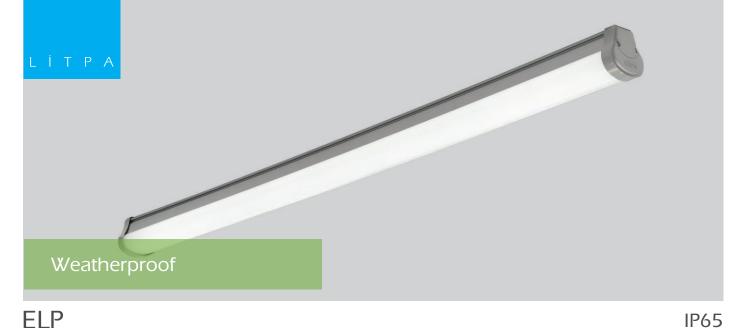

## ELP

is made of high quality material with extrusion method. In order to prevent undesirable escape of the light, the luminaire body and opal part with high permeability are manufactured in gray color. The luminaires are designed with an easy and fast production approach. In this way, the luminaire costs have been reduced and a very economical model has been created.