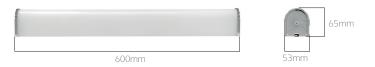

| Code               | LML60/10                                                     | LML60/16 | LML60/20 |
|--------------------|--------------------------------------------------------------|----------|----------|
| LED                | High efficiency Midpower LED                                 |          |          |
| Power              | 10W                                                          | 16W      | 20W      |
| Luminous Flux      | 840lm                                                        | 1.200lm  | 1.600lm  |
| Colour Temperature | 3000-4000-5000K                                              |          |          |
| Voltage            | 220V - 50Hz                                                  |          |          |
| Body               | Aluminum extrusion - ABS material end caps are chrome coated |          |          |
| Cooler             | Aluminum                                                     |          |          |
| Diffuser           | Acrylic opal lens                                            |          |          |