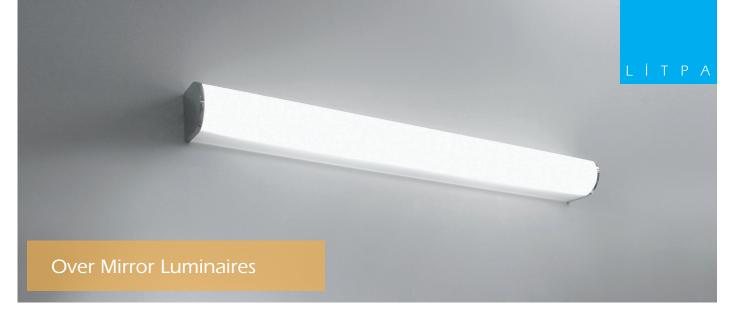

LML IP44

The LML luminaires have a stylish and aesthetic sense with the ease of installation. Thanks to the opal diffuser, which has a high light output and a homogeneous light distribution, it prevents glare in over mirror use. The chrome-plated end caps provide adequate protection against ambient conditions. The luminaires are manufactured in a manner to be suitable for wall and ceiling use.