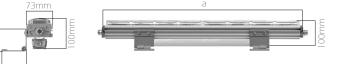

QTM-L

Adjustable Mounting Bracket

| Co | de    | а        |
|----|-------|----------|
|    | uc    | Ci Ci    |
| QT | M 30  | 320 mm   |
| QT | M 60  | 620 mm   |
| QT | M 90  | 920 mm   |
| QT | M 120 | 1.220 mm |