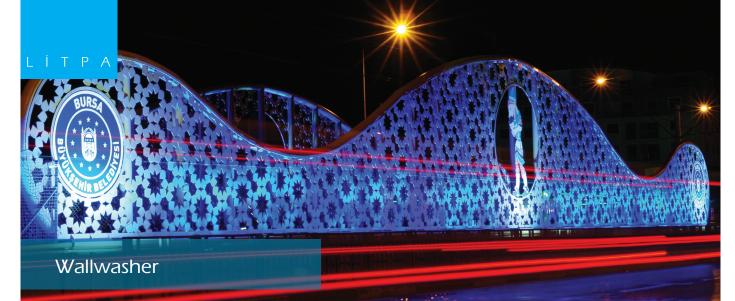

## LİTPA QUANTUM - Large

## IP66

Litpa Quantum is a wallwasher type of fixture produced for use in facade lighting. They can be used as white, red, green, blue, yellow and RGB to get the desired effect on the surface. DMX systems allow the realization of different scenarios for the fixture from one single center. It is possible to direct the area to light properly by virtue of the lens types that can be used at different angles.