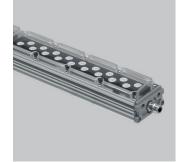

| Code               | QTM/L30                                                                 |       | QTM/L60 |       | QTM/L90  |       | QTM/L120 |       |  |
|--------------------|-------------------------------------------------------------------------|-------|---------|-------|----------|-------|----------|-------|--|
| LED Туре           | High efficiency Power LED                                               |       |         |       |          |       |          |       |  |
| LED Quantity       | Single                                                                  | RGB   | Single  | RGB   | Single   | RGB   | Single   | RGB   |  |
|                    | 24pcs                                                                   | 24pcs | 48pcs   | 48pcs | 72pcs    | 72pcs | 96pcs    | 96pcs |  |
| System Power       | 26W                                                                     | 26W   | 52W     | 52W   | 75W      | 75W   | 100W     | 100W  |  |
| Light Flux         | 3.390lm                                                                 | -     | 7.030lm | -     | 10.200lm | -     | 13.600lm | -     |  |
| LED Life           | 50.000hrs                                                               |       |         |       |          |       |          |       |  |
| Body               | Alüminum extrusion                                                      |       |         |       |          |       |          |       |  |
| Cooler             | Cooling from the body surface                                           |       |         |       |          |       |          |       |  |
| Diffuser           | Polycarbonate                                                           |       |         |       |          |       |          |       |  |
| Optic              | High efficiency lens                                                    |       |         |       |          |       |          |       |  |
| Lens Angle         | 12° - 60° and Ellipsoidal                                               |       |         |       |          |       |          |       |  |
| Colour Temperature | 3000K - 4000K - 5000K, red, blue, green, amber,RGB, RGBW, tunable white |       |         |       |          |       |          |       |  |
| Accessory          | Waterproof connector                                                    |       |         |       |          |       |          |       |  |
| Weight             | 1.5kg                                                                   |       | 2.6kg   |       | 3.2kg    |       | 4.25kg   |       |  |
|                    | Luminous flux measured at 4000K with 60° lens                           |       |         |       |          |       |          |       |  |