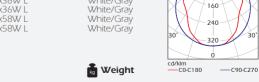

**Double Parabolic** Bright Louvre: The reflectors are made of (99.9%) pure anodised aluminum as double parabolic

| Code                                                                                                      | Lamp                                           | Color                                                |                                          |           |
|-----------------------------------------------------------------------------------------------------------|------------------------------------------------|------------------------------------------------------|------------------------------------------|-----------|
| FMD-DP1/136<br>FMD-DP1/236<br>FMD-DP1/158<br>FMD-DP1/258                                                  | 1x36W L<br>2x36W L<br>1x58W L<br>2x58W L       | White/Gray<br>White/Gray<br>White/Gray<br>White/Gray | 60° 160<br>160<br>240<br>30° 320         | 30°       |
| Box Dimension Batten (inside box 6P0                                                                      |                                                | <b>W</b> eight                                       | cd/klm<br>——C0-C180 —                    | —C90-C270 |
| 136-236/DP1 175x<br>158-258/DP1 175x<br>Reflector (inside box 1<br>136-236/DP1 230x1<br>158-258/DP1 230x1 | 1270x95 mm<br>1570x95 mm<br>PCS)<br>260x100 mm |                                                      | 5.050gr<br>5.600gr<br>6.350gr<br>7.250gr |           |
|                                                                                                           |                                                | Protection: IP2                                      | 20                                       |           |