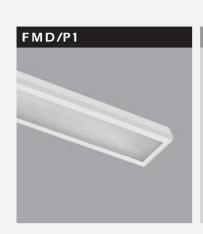

## BASIC BATTEN FIXTURES / FMD

**Double Parabolic** Bright Louvre: The reflectors are made of (99.9%) pure anodised aluminum as double parabolic

| Code                                                                                                      | Lamp                                           | Color                                                |                                          |           |
|-----------------------------------------------------------------------------------------------------------|------------------------------------------------|------------------------------------------------------|------------------------------------------|-----------|
| FMD-DP1/136<br>FMD-DP1/236<br>FMD-DP1/158<br>FMD-DP1/258                                                  | 1x36W L<br>2x36W L<br>1x58W L<br>2x58W L       | White/Gray<br>White/Gray<br>White/Gray<br>White/Gray | 60° 160<br>160<br>240<br>30° 320         | 30°       |
| Box Dimension Batten (inside box 6P0                                                                      |                                                | <b>W</b> eight                                       | cd/klm<br>——C0-C180 —                    | —C90-C270 |
| 136-236/DP1 175x<br>158-258/DP1 175x<br>Reflector (inside box 1<br>136-236/DP1 230x1<br>158-258/DP1 230x1 | 1270x95 mm<br>1570x95 mm<br>PCS)<br>260x100 mm |                                                      | 5.050gr<br>5.600gr<br>6.350gr<br>7.250gr |           |
|                                                                                                           |                                                | Protection: IP2                                      | 20                                       |           |