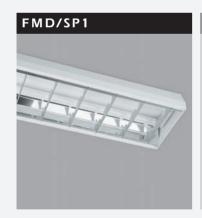

## Description

Housings: The housings are made of 0.6 mm thick DKP steel

Single Parabolic Bright Louvre: Manufactured of 99.9%

pure bright aluminum.

| Code                                                     | Lamp                                     | Color                                                |  |
|----------------------------------------------------------|------------------------------------------|------------------------------------------------------|--|
| FMD-SP1/136<br>FMD-SP1/236<br>FMD-SP1/158<br>FMD-SP1/258 | 1x36W L<br>2x36W L<br>1x58W L<br>2x58W L | White/Gray<br>White/Gray<br>White/Gray<br>White/Gray |  |
| <b>—</b>                                                 |                                          | •                                                    |  |

Box Dimensions Weight Batten (inside box 6PCS) 136-236/SP1 175x1270x95 mm 158-258/SP1 175x1570x95 mm Reflector (inside box 1PCS) 136-236/SP1 230x1260x105 mm 158-258/SP1 230x1560x105 mm FMD-SP1/136 4.970gr FMD-SP1/236 5.520gr FMD-SP1/158 6.250gr FMD-SP1/258 7.150gr Protection: IP20