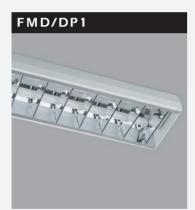

## Manufactured of 0.6 mm DKP steel sheet. Standart reflectors direct the light downward, to

maximize efficiency.

FMD Fixtures are composed of batten (FMS) and reflector

Housings: The housings are made of 0.6 mm thick DKP steel

**Double Parabolic** Bright Louvre: The reflectors are made of (99.9%) pure anodised aluminum as double parabolic

| Code                                                                                                      | Lamp                                           | Color                                                |                                          |           |
|-----------------------------------------------------------------------------------------------------------|------------------------------------------------|------------------------------------------------------|------------------------------------------|-----------|
| FMD-DP1/136<br>FMD-DP1/236<br>FMD-DP1/158<br>FMD-DP1/258                                                  | 1x36W L<br>2x36W L<br>1x58W L<br>2x58W L       | White/Gray<br>White/Gray<br>White/Gray<br>White/Gray | 60° 160<br>160<br>240<br>30° 320         | 30°       |
| Box Dimension Batten (inside box 6P0                                                                      |                                                | <b>W</b> eight                                       | cd/klm<br>——C0-C180 —                    | —C90-C270 |
| 136-236/DP1 175x<br>158-258/DP1 175x<br>Reflector (inside box 1<br>136-236/DP1 230x1<br>158-258/DP1 230x1 | 1270x95 mm<br>1570x95 mm<br>PCS)<br>260x100 mm |                                                      | 5.050gr<br>5.600gr<br>6.350gr<br>7.250gr |           |
|                                                                                                           |                                                | Protection: IP2                                      | 20                                       |           |