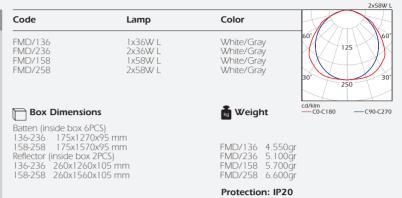

| Code                                                                                                                           | Lamp                                                 | Color                                                |                                |
|--------------------------------------------------------------------------------------------------------------------------------|------------------------------------------------------|------------------------------------------------------|--------------------------------|
| FMD/136<br>FMD/236<br>FMD/158<br>FMD/258                                                                                       | 1x36W L<br>2x36W L<br>1x58W L<br>2x58W L             | White/Gray<br>White/Gray<br>White/Gray<br>White/Gray | 30 250 30                      |
| Box Dimension                                                                                                                  | าร                                                   | 🕷 Weight                                             | cd/klm<br>— C0-C180 — C90-C270 |
| Batten (inside box 6P<br>136-236 175x1270<br>158-258 175x1570<br>Reflector (inside box<br>136-236 230x1260<br>158-258 230x1560 | )x9 <sup>5</sup> 5 mm<br>)x95 mm<br>1PCS)<br>x100 mm |                                                      |                                |
|                                                                                                                                |                                                      | Protection: II                                       | P20                            |