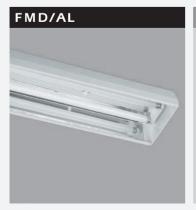

FMD Fixtures are composed of batten (FMS) and reflector

**Housings:** The housings are made of 0.6 mm thick DKP steel

### Reflector:

Standart reflector type is used in this model Manufactured with 0.5 mm thick aluminum.

| Lamp                                     | Color                                                |
|------------------------------------------|------------------------------------------------------|
| 1x36W L<br>2x36W L<br>1x58W L<br>2x58W L | White/Gray<br>White/Gray<br>White/Gray<br>White/Gray |
|                                          | 1x36W L<br>2x36W L<br>1x58W L                        |

## Box Dimensions

Batten (inside box 6PCS) Batten (Inside box 6P-Cs) 136-236/AL 175x1270x95 mm 158-258/AL 175x1570x95 mm Reflector (inside box 2PCS) 136-236/AL 260x1260x105 mm 158-258/AL 260x1560x105 mm

FMD-AL/136 4.900gr FMD-AL/236 5.450gr FMD-AL/158 5.950gr FMD-AL/258 6.850gr

Protection: IP20

FMD Fixtures are composed of batten (FMS) and reflector