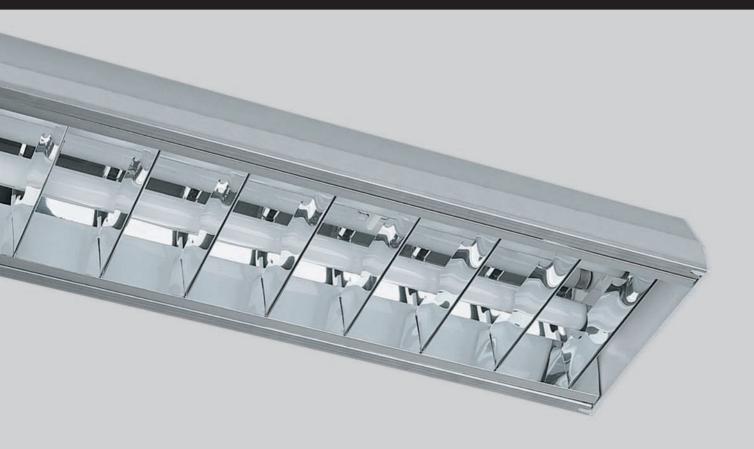

## Manufactured of 0.6 mm DKP steel sheet. Standart reflectors direct the light downward, to

maximize efficiency.

FMD Fixtures are composed of batten (FMS) and reflector

Housings: The housings are made of 0.6 mm thick DKP steel

FMD Fixtures are composed of batten (FMS) and reflector