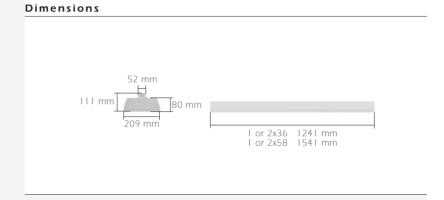

**Double Parabolic** Bright Louvre: The reflectors are made of (99.9%) pure anodised aluminum as double parabolic

| Code                                                                                                      | Lamp                                           | Color                                                |                                          |           |
|-----------------------------------------------------------------------------------------------------------|------------------------------------------------|------------------------------------------------------|------------------------------------------|-----------|
| FMD-DP1/136<br>FMD-DP1/236<br>FMD-DP1/158<br>FMD-DP1/258                                                  | 1x36W L<br>2x36W L<br>1x58W L<br>2x58W L       | White/Gray<br>White/Gray<br>White/Gray<br>White/Gray | 60° 160<br>160<br>240<br>30° 320         | 30°       |
| Box Dimension Batten (inside box 6P0                                                                      |                                                | <b>W</b> eight                                       | cd/klm<br>——C0-C180 —                    | —C90-C270 |
| 136-236/DP1 175x<br>158-258/DP1 175x<br>Reflector (inside box 1<br>136-236/DP1 230x1<br>158-258/DP1 230x1 | 1270x95 mm<br>1570x95 mm<br>PCS)<br>260x100 mm |                                                      | 5.050gr<br>5.600gr<br>6.350gr<br>7.250gr |           |
|                                                                                                           |                                                | Protection: IP2                                      | 20                                       |           |

Box Dimensions Weight Batten (inside box 6PCS) 136-236/SP1 175x1270x95 mm 158-258/SP1 175x1570x95 mm Reflector (inside box 1PCS) 136-236/SP1 230x1260x105 mm 158-258/SP1 230x1560x105 mm FMD-SP1/136 4.970gr FMD-SP1/236 5.520gr FMD-SP1/158 6.250gr FMD-SP1/258 7.150gr Protection: IP20

## Box Dimensions

Batten (inside box 6PCS) Batten (Inside box 6P-Cs) 136-236/AL 175x1270x95 mm 158-258/AL 175x1570x95 mm Reflector (inside box 2PCS) 136-236/AL 260x1260x105 mm 158-258/AL 260x1560x105 mm