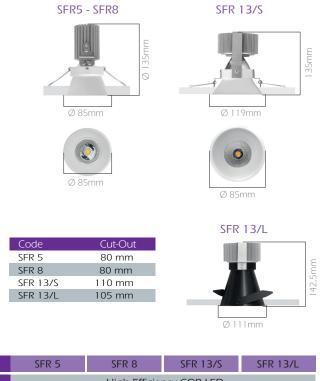

| Code               | SFR 5                                                                                 | SFR 8                 | SFR 13/S                             | SFR 13/L              |
|--------------------|---------------------------------------------------------------------------------------|-----------------------|--------------------------------------|-----------------------|
| LED                | High Efficiency COB LED                                                               |                       |                                      |                       |
| LED Power          | 5 W                                                                                   | 8 W                   | 13 W                                 | 13 W                  |
| Light Flux         | 350lm-Black Ref.<br>380lm-White Ref.                                                  | 660lm-White Ref.<br>- | 708lm Black Ref.<br>833lm-White Ref. | 833lm-White Ref.<br>- |
| Colour Temperature | 3000 - 4000 - 5000 K                                                                  |                       |                                      |                       |
| Voltage            | 220V - 50Hz                                                                           |                       |                                      |                       |
| Body               | Manufactured from spinning aluminum and painted with 80 mm electrostatic powder paint |                       |                                      |                       |
| Reflector          | Spining aluminum                                                                      |                       |                                      |                       |
| Cooler             | Aluminum extrusion                                                                    |                       |                                      |                       |
| Colour (Reflector) | White or Black                                                                        |                       |                                      |                       |
| Box Dimensions     | 10,5x10,5x10,5cm                                                                      | 10,5x10,5x15cm        | 14x13x13cm                           | 16x13x13cm            |
| Weight             | 250 gr                                                                                | 350 gr                | 450 gr                               | 450 gr                |