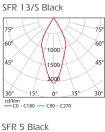

| Code               | SFR 5                                                                                 | SFR 8                 | SFR 13/S                             | SFR 13/L              |
|--------------------|---------------------------------------------------------------------------------------|-----------------------|--------------------------------------|-----------------------|
| LED                | High Efficiency COB LED                                                               |                       |                                      |                       |
| LED Power          | 5 W                                                                                   | 8 W                   | 13 W                                 | 13 W                  |
| Light Flux         | 350lm-Black Ref.<br>380lm-White Ref.                                                  | 660lm-White Ref.<br>- | 708lm Black Ref.<br>833lm-White Ref. | 833lm-White Ref.<br>- |
| Colour Temperature | 3000 - 4000 - 5000 K                                                                  |                       |                                      |                       |
| Voltage            | 220V - 50Hz                                                                           |                       |                                      |                       |
| Body               | Manufactured from spinning aluminum and painted with 80 mm electrostatic powder paint |                       |                                      |                       |
| Reflector          | Spining aluminum                                                                      |                       |                                      |                       |
| Cooler             | Aluminum extrusion                                                                    |                       |                                      |                       |
| Colour (Reflector) | White or Black                                                                        |                       |                                      |                       |
| Box Dimensions     | 10,5x10,5x10,5cm                                                                      | 10,5x10,5x15cm        | 14x13x13cm                           | 16x13x13cm            |
| Weight             | 250 gr                                                                                | 350 gr                | 450 gr                               | 450 gr                |