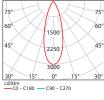

| Code               | SFR 5                                                                                 | SFR 8                 | SFR 13/S                             | SFR 13/L              |
|--------------------|---------------------------------------------------------------------------------------|-----------------------|--------------------------------------|-----------------------|
| LED                | High Efficiency COB LED                                                               |                       |                                      |                       |
| LED Power          | 5 W                                                                                   | 8 W                   | 13 W                                 | 13 W                  |
| Light Flux         | 350lm-Black Ref.<br>380lm-White Ref.                                                  | 660lm-White Ref.<br>- | 708lm Black Ref.<br>833lm-White Ref. | 833lm-White Ref.<br>- |
| Colour Temperature | 3000 - 4000 - 5000 K                                                                  |                       |                                      |                       |
| Voltage            | 220V - 50Hz                                                                           |                       |                                      |                       |
| Body               | Manufactured from spinning aluminum and painted with 80 mm electrostatic powder paint |                       |                                      |                       |
| Reflector          | Spining aluminum                                                                      |                       |                                      |                       |
| Cooler             | Aluminum extrusion                                                                    |                       |                                      |                       |
| Colour (Reflector) | White or Black                                                                        |                       |                                      |                       |
| Box Dimensions     | 10,5x10,5x10,5cm                                                                      | 10,5x10,5x15cm        | 14x13x13cm                           | 16x13x13cm            |
| Weight             | 250 gr                                                                                | 350 gr                | 450 gr                               | 450 gr                |