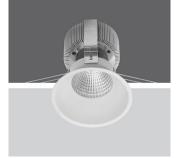

SFR model downlight fixtures are indispensable application elements for interior lighting with their compact and simple structure. They can be applied in hotels, schools, shopping centers and many other places. Reflectors used in the fixture to perform this task without requiring extra frame and provide an appearance integrated with the ceiling and which does not harm the aesthetics structure of the area thanks to the fine structure thereof. They offer a perfect solution in locations where dark light is desired and glare is unwanted by using black reflector.

| Code               | SFR 5                                                                                 | SFR 8                 | SFR 13/S                             | SFR 13/L              |
|--------------------|---------------------------------------------------------------------------------------|-----------------------|--------------------------------------|-----------------------|
| LED                | High Efficiency COB LED                                                               |                       |                                      |                       |
| LED Power          | 5 W                                                                                   | 8 W                   | 13 W                                 | 13 W                  |
| Light Flux         | 350lm-Black Ref.<br>380lm-White Ref.                                                  | 660lm-White Ref.<br>- | 708lm Black Ref.<br>833lm-White Ref. | 833lm-White Ref.<br>- |
| Colour Temperature | 3000 - 4000 - 5000 K                                                                  |                       |                                      |                       |
| Voltage            | 220V - 50Hz                                                                           |                       |                                      |                       |
| Body               | Manufactured from spinning aluminum and painted with 80 mm electrostatic powder paint |                       |                                      |                       |
| Reflector          | Spining aluminum                                                                      |                       |                                      |                       |
| Cooler             | Aluminum extrusion                                                                    |                       |                                      |                       |
| Colour (Reflector) | White or Black                                                                        |                       |                                      |                       |
| Box Dimensions     | 10,5x10,5x10,5cm                                                                      | 10,5x10,5x15cm        | 14x13x13cm                           | 16x13x13cm            |
| Weight             | 250 gr                                                                                | 350 gr                | 450 gr                               | 450 gr                |