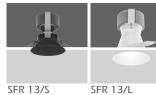

## **IP20**

SFR 13/S White

Chrome

Gold

SFR 5 Black

SFR 5 White

SFR 8

SFR 13/S White

| Code               | SFR 5                                                                                 | SFR 8                 | SFR 13/S                             | SFR 13/L              |
|--------------------|---------------------------------------------------------------------------------------|-----------------------|--------------------------------------|-----------------------|
| LED                | High Efficiency COB LED                                                               |                       |                                      |                       |
| LED Power          | 5 W                                                                                   | 8 W                   | 13 W                                 | 13 W                  |
| Light Flux         | 350lm-Black Ref.<br>380lm-White Ref.                                                  | 660lm-White Ref.<br>- | 708lm Black Ref.<br>833lm-White Ref. | 833lm-White Ref.<br>- |
| Colour Temperature | 3000 - 4000 - 5000 K                                                                  |                       |                                      |                       |
| Voltage            | 220V - 50Hz                                                                           |                       |                                      |                       |
| Body               | Manufactured from spinning aluminum and painted with 80 mm electrostatic powder paint |                       |                                      |                       |
| Reflector          | Spining aluminum                                                                      |                       |                                      |                       |
| Cooler             | Aluminum extrusion                                                                    |                       |                                      |                       |
| Colour (Reflector) | White or Black                                                                        |                       |                                      |                       |
| Box Dimensions     | 10,5x10,5x10,5cm                                                                      | 10,5x10,5x15cm        | 14x13x13cm                           | 16x13x13cm            |
| Weight             | 250 gr                                                                                | 350 gr                | 450 gr                               | 450 gr                |