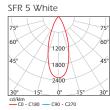

| Code               | SFR 5                                                                                 | SFR 8                 | SFR 13/S                             | SFR 13/L              |
|--------------------|---------------------------------------------------------------------------------------|-----------------------|--------------------------------------|-----------------------|
| LED                | High Efficiency COB LED                                                               |                       |                                      |                       |
| LED Power          | 5 W                                                                                   | 8 W                   | 13 W                                 | 13 W                  |
| Light Flux         | 350lm-Black Ref.<br>380lm-White Ref.                                                  | 660lm-White Ref.<br>- | 708lm Black Ref.<br>833lm-White Ref. | 833lm-White Ref.<br>- |
| Colour Temperature | 3000 - 4000 - 5000 K                                                                  |                       |                                      |                       |
| Voltage            | 220V - 50Hz                                                                           |                       |                                      |                       |
| Body               | Manufactured from spinning aluminum and painted with 80 mm electrostatic powder paint |                       |                                      |                       |
| Reflector          | Spining aluminum                                                                      |                       |                                      |                       |
| Cooler             | Aluminum extrusion                                                                    |                       |                                      |                       |
| Colour (Reflector) | White or Black                                                                        |                       |                                      |                       |
| Box Dimensions     | 10,5x10,5x10,5cm                                                                      | 10,5x10,5x15cm        | 14x13x13cm                           | 16x13x13cm            |
| Weight             | 250 gr                                                                                | 350 gr                | 450 gr                               | 450 gr                |