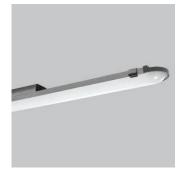

## ELW

ELW waterproof fixtures have high protection class aluminum extrusion body against water and dust with LED light source. They can be used in many areas such as parking lots, storage areas and other areas for industrial purposes. They provide extra energy savings by reducing the light when it is not needed thanks to their suitability for automation.

2

| Code               | ELW120-40                     | ELW120-60 | ELW120-80 |
|--------------------|-------------------------------|-----------|-----------|
| LED                | High efficiency Mid-Power LED |           |           |
| System Power       | 40 W                          | 60 W      | 80 W      |
| Light Flux         | 4.400lm                       | 6.600lm   | 8.800lm   |
| Colour Temperature | 3000 - 4000 - 5000 - 6500 K   |           |           |
| Cooler             | Cooling from the body surface |           |           |
| Voltage            | 220 volt - 50hz               |           |           |
| Body               | Aluminum extrusion            |           |           |
| Diffuser           | Opal - Polycarbonate diffuser |           |           |
| Colour             | Matt anodized                 |           |           |
| Accessory          | Assembly springs              |           |           |
| Box Dimensions     | 17x132x12 cm                  |           |           |
| Weight             | 3.100 gr                      |           |           |