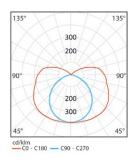

2

| Code               | ELW120-40                     | ELW120-60 | ELW120-80 |
|--------------------|-------------------------------|-----------|-----------|
| LED                | High efficiency Mid-Power LED |           |           |
| System Power       | 40 W                          | 60 W      | 80 W      |
| Light Flux         | 4.400lm                       | 6.600lm   | 8.800lm   |
| Colour Temperature | 3000 - 4000 - 5000 - 6500 K   |           |           |
| Cooler             | Cooling from the body surface |           |           |
| Voltage            | 220 volt - 50hz               |           |           |
| Body               | Aluminum extrusion            |           |           |
| Diffuser           | Opal - Polycarbonate diffuser |           |           |
| Colour             | Matt anodized                 |           |           |
| Accessory          | Assembly springs              |           |           |
| Box Dimensions     | 17x132x12 cm                  |           |           |
| Weight             | 3.100 gr                      |           |           |