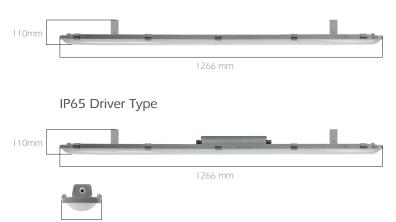

2

| Code               | ELW120-40                     | ELW120-60 | ELW120-80 |
|--------------------|-------------------------------|-----------|-----------|
| LED                | High efficiency Mid-Power LED |           |           |
| System Power       | 40 W                          | 60 W      | 80 W      |
| Light Flux         | 4.400lm                       | 6.600lm   | 8.800lm   |
| Colour Temperature | 3000 - 4000 - 5000 - 6500 K   |           |           |
| Cooler             | Cooling from the body surface |           |           |
| Voltage            | 220 volt - 50hz               |           |           |
| Body               | Aluminum extrusion            |           |           |
| Diffuser           | Opal - Polycarbonate diffuser |           |           |
| Colour             | Matt anodized                 |           |           |
| Accessory          | Assembly springs              |           |           |
| Box Dimensions     | 17x132x12 cm                  |           |           |
| Weight             | 3.100 gr                      |           |           |