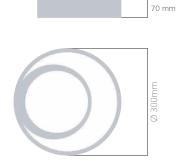

| Code               | MNG                                     |
|--------------------|-----------------------------------------|
| LED                | High efficient Mid-Power LED            |
| System Power       | 25 W                                    |
| Light Flux         | 2,400 lm                                |
| Colour Temperature | 3000 - 4000 - 5000 K                    |
| Voltage            | 220V - 50Hz                             |
| Body               | Manufactured from 1 mm DKP sheet steel. |
| Diffuser           | Opal                                    |
| Cooler             | Cooling from the body surface           |
| Colour             | Optional                                |
| Box Dimensions     | 31x31x8 cm                              |
| Weight             | 3.300 gr                                |