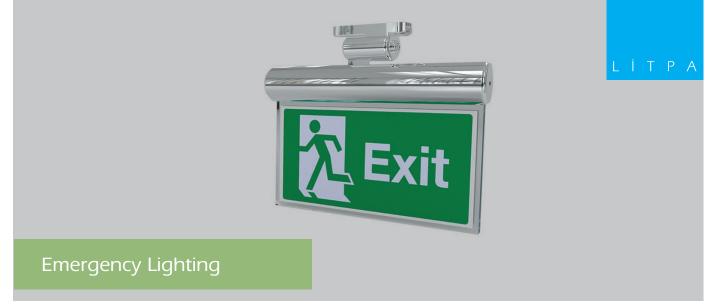

LXT IP40

Litpa emergency exit and steering luminaire is a reliable luminaire option with high quality material structure and technical specifications. Suitable for single face and double face use. Suitable for many areas of use, from offices to meeting rooms, shopping centers to schools.