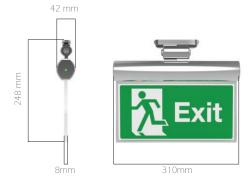

| Code                | LXT                          |
|---------------------|------------------------------|
| Environment         | Wall and Ceiling Surface     |
| LED                 | Midpower LED                 |
| Power               | 3W                           |
| Light Flux          | 95lm                         |
| Charging Time       | 24 hrs                       |
| Decharcing Time     | 3 hrs                        |
| Working Tempereture | -5°C + 45°C                  |
| Class               | I I                          |
| Battery             | 1.2Vdc 1000mAh durable Ni-Cd |
| Diffuser            | Plexiglass                   |
| Colour Temperature  | 6000 K                       |
| Voltage             | 220 volt - 50hz              |
| Görülebilirlik      | 15 - 30m                     |