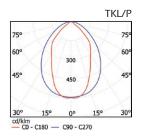

| Code               | TKL 35                    | TKL 50                                    |  |
|--------------------|---------------------------|-------------------------------------------|--|
| LED                | High efficiency           | High efficiency Mid-Power LED             |  |
| System Power       | 35W                       | 50W                                       |  |
| Light Flux         | 3.300 lm                  | 4.750 lm                                  |  |
| Colour Temperature | 3000 - 400                | 3000 - 4000 - 5000 K                      |  |
| Driver             | Osram, Tride              | Osram, Tridonic or Helvar                 |  |
| Voltage            | 220V -                    | 220V - 50Hz                               |  |
| Body - Reflector   | 0,6 mm thick E            | 0,6 mm thick DKP sheet steel              |  |
| Diffuser           | Prisma                    | Prismatic lens                            |  |
| Cooler             | Cooling from th           | Cooling from the body surface             |  |
| Colour             | Wh                        | White                                     |  |
| Accessory          | Pendant, conne<br>end-cap | Pendant, connection apparatus,<br>end-cap |  |
| Box Dimensions     | 12x15x                    | 12x15x152cm                               |  |
| Weight             | 4.0                       | 4.000 gr                                  |  |