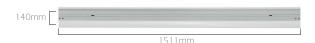

| Code               | TKL 35                    | TKL 50                                    |  |
|--------------------|---------------------------|-------------------------------------------|--|
| LED                | High efficiency           | High efficiency Mid-Power LED             |  |
| System Power       | 35W                       | 50W                                       |  |
| Light Flux         | 3.300 lm                  | 4.750 lm                                  |  |
| Colour Temperature | 3000 - 400                | 3000 - 4000 - 5000 K                      |  |
| Driver             | Osram, Tride              | Osram, Tridonic or Helvar                 |  |
| Voltage            | 220V -                    | 220V - 50Hz                               |  |
| Body - Reflector   | 0,6 mm thick E            | 0,6 mm thick DKP sheet steel              |  |
| Diffuser           | Prisma                    | Prismatic lens                            |  |
| Cooler             | Cooling from th           | Cooling from the body surface             |  |
| Colour             | Wh                        | White                                     |  |
| Accessory          | Pendant, conne<br>end-cap | Pendant, connection apparatus,<br>end-cap |  |
| Box Dimensions     | 12x15x                    | 12x15x152cm                               |  |
| Weight             | 4.0                       | 4.000 gr                                  |  |