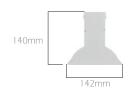

| Code               | TKL 35                    | TKL 50                                    |  |
|--------------------|---------------------------|-------------------------------------------|--|
| LED                | High efficiency           | High efficiency Mid-Power LED             |  |
| System Power       | 35W                       | 50W                                       |  |
| Light Flux         | 3.300 lm                  | 4.750 lm                                  |  |
| Colour Temperature | 3000 - 400                | 3000 - 4000 - 5000 K                      |  |
| Driver             | Osram, Tride              | Osram, Tridonic or Helvar                 |  |
| Voltage            | 220V -                    | 220V - 50Hz                               |  |
| Body - Reflector   | 0,6 mm thick E            | 0,6 mm thick DKP sheet steel              |  |
| Diffuser           | Prisma                    | Prismatic lens                            |  |
| Cooler             | Cooling from th           | Cooling from the body surface             |  |
| Colour             | Wh                        | White                                     |  |
| Accessory          | Pendant, conne<br>end-cap | Pendant, connection apparatus,<br>end-cap |  |
| Box Dimensions     | 12x15x                    | 12x15x152cm                               |  |
| Weight             | 4.0                       | 4.000 gr                                  |  |