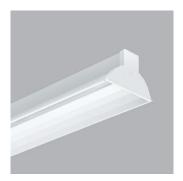

## TEKNOLINE IP20

Trunking System

Luminaires can be produced according to the trunking system.

TRL canal can be easily installed by pressing the lock on the luminaire body with the finger.

TEKNOLINE is a highly efficient fixture series developed to apply LED technology in lighting of supermarkets, hobby stores, electronics stores as well as production areas that do not require high protection class such as warehouses, hangars and other interior spaces. The light coming from the LED light source is directed to usage areas with high efficiency in fixtures. It creates an extremely comfortable, refreshing and not disturbing environment due to both the quality of light and to low dazzling feature of the light directed from the prismatic diffusers.

| Code               | TKL 35                    | TKL 50                                    |  |
|--------------------|---------------------------|-------------------------------------------|--|
| LED                | High efficiency           | High efficiency Mid-Power LED             |  |
| System Power       | 35W                       | 50W                                       |  |
| Light Flux         | 3.300 lm                  | 4.750 lm                                  |  |
| Colour Temperature | 3000 - 400                | 3000 - 4000 - 5000 K                      |  |
| Driver             | Osram, Tride              | Osram, Tridonic or Helvar                 |  |
| Voltage            | 220V -                    | 220V - 50Hz                               |  |
| Body - Reflector   | 0,6 mm thick E            | 0,6 mm thick DKP sheet steel              |  |
| Diffuser           | Prisma                    | Prismatic lens                            |  |
| Cooler             | Cooling from th           | Cooling from the body surface             |  |
| Colour             | Wh                        | White                                     |  |
| Accessory          | Pendant, conne<br>end-cap | Pendant, connection apparatus,<br>end-cap |  |
| Box Dimensions     | 12x15x                    | 12x15x152cm                               |  |
| Weight             | 4.0                       | 4.000 gr                                  |  |