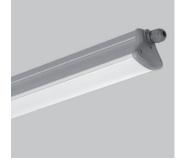

## ELP/M

## IP65

The ELP/M weatherproof luminaire with high protection class (IP) rating is a perfect solution for various areas of application such as parking lots, storage areas and other areas for demanding protection from water and dust. The luminaire body is made of high quality aluminum with extrusion method. The luminaires are designed with an easy and fast production approach. In this way, the luminaire costs have been reduced and a very economical model has been created.

Soft Diffuser

Built-in Driver

| Code               | ELP/M 50                                            |         | ELP/M 100 |         | ELP/M 150 |         |         |
|--------------------|-----------------------------------------------------|---------|-----------|---------|-----------|---------|---------|
| LED                | High efficiency Mid-Power LED                       |         |           |         |           |         |         |
| System Power       | 10W                                                 | 20W     | 20W       | 29W     | 20W       | 29W     | 40W     |
| Light Flux         | 1.200lm                                             | 2.400lm | 2.400lm   | 3.600lm | 2.400lm   | 3.600lm | 5.000lm |
| Colour Temperature | 4.000 - 5.000 - 6.500 K                             |         |           |         |           |         |         |
| Voltage            | 220 volt - 50hz                                     |         |           |         |           |         |         |
| Body               | Aluminum extrusion, end caps are ABS                |         |           |         |           |         |         |
| Cooler             | Cooling from the body surface                       |         |           |         |           |         |         |
| Diffuser           | Polycarbonate, opal                                 |         |           |         |           |         |         |
| Colour             | Eloxal body, gray end caps                          |         |           |         |           |         |         |
| Accessories        | Stainless mounting clips and screws, IP67 connector |         |           |         |           |         |         |
| Weight             | 1.850gr (ELP/M 100)                                 |         |           |         |           |         |         |