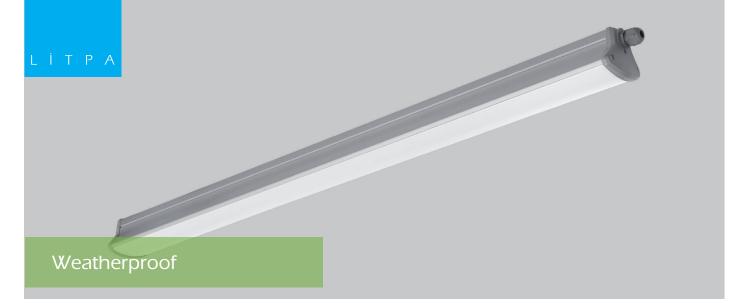

## ELP/M

## IP65

The ELP/M weatherproof luminaire with high protection class (IP) rating is a perfect solution for various areas of application such as parking lots, storage areas and other areas for demanding protection from water and dust. The luminaire body is made of high quality aluminum with extrusion method. The luminaires are designed with an easy and fast production approach. In this way, the luminaire costs have been reduced and a very economical model has been created.

Soft Diffuser

Built-in Driver

| Code               | ELP/M 50                                            |         | ELP/M 100 |         | ELP/M 150 |         |         |
|--------------------|-----------------------------------------------------|---------|-----------|---------|-----------|---------|---------|
| LED                | High efficiency Mid-Power LED                       |         |           |         |           |         |         |
| System Power       | 10W                                                 | 20W     | 20W       | 29W     | 20W       | 29W     | 40W     |
| Light Flux         | 1.200lm                                             | 2.400lm | 2.400lm   | 3.600lm | 2.400lm   | 3.600lm | 5.000lm |
| Colour Temperature | 4.000 - 5.000 - 6.500 K                             |         |           |         |           |         |         |
| Voltage            | 220 volt - 50hz                                     |         |           |         |           |         |         |
| Body               | Aluminum extrusion, end caps are ABS                |         |           |         |           |         |         |
| Cooler             | Cooling from the body surface                       |         |           |         |           |         |         |
| Diffuser           | Polycarbonate, opal                                 |         |           |         |           |         |         |
| Colour             | Eloxal body, gray end caps                          |         |           |         |           |         |         |
| Accessories        | Stainless mounting clips and screws, IP67 connector |         |           |         |           |         |         |
| Weight             | 1.850gr (ELP/M 100)                                 |         |           |         |           |         |         |