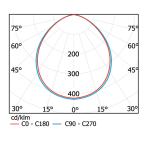

Soft Diffuser

Built-in Driver

| Code               | ELP/M 50                                            |         | ELP/M 100 |         | ELP/M 150 |         |         |
|--------------------|-----------------------------------------------------|---------|-----------|---------|-----------|---------|---------|
| LED                | High efficiency Mid-Power LED                       |         |           |         |           |         |         |
| System Power       | 10W                                                 | 20W     | 20W       | 29W     | 20W       | 29W     | 40W     |
| Light Flux         | 1.200lm                                             | 2.400lm | 2.400lm   | 3.600lm | 2.400lm   | 3.600lm | 5.000lm |
| Colour Temperature | 4.000 - 5.000 - 6.500 K                             |         |           |         |           |         |         |
| Voltage            | 220 volt - 50hz                                     |         |           |         |           |         |         |
| Body               | Aluminum extrusion, end caps are ABS                |         |           |         |           |         |         |
| Cooler             | Cooling from the body surface                       |         |           |         |           |         |         |
| Diffuser           | Polycarbonate, opal                                 |         |           |         |           |         |         |
| Colour             | Eloxal body, gray end caps                          |         |           |         |           |         |         |
| Accessories        | Stainless mounting clips and screws, IP67 connector |         |           |         |           |         |         |
| Weight             | 1.850gr (ELP/M 100)                                 |         |           |         |           |         |         |