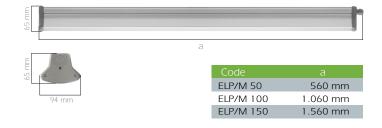

Soft Diffuser

Built-in Driver

| Code               | ELP/M 50                                            |         | ELP/M 100 |         | ELP/M 150 |         |         |
|--------------------|-----------------------------------------------------|---------|-----------|---------|-----------|---------|---------|
| LED                | High efficiency Mid-Power LED                       |         |           |         |           |         |         |
| System Power       | 10W                                                 | 20W     | 20W       | 29W     | 20W       | 29W     | 40W     |
| Light Flux         | 1.200lm                                             | 2.400lm | 2.400lm   | 3.600lm | 2.400lm   | 3.600lm | 5.000lm |
| Colour Temperature | 4.000 - 5.000 - 6.500 K                             |         |           |         |           |         |         |
| Voltage            | 220 volt - 50hz                                     |         |           |         |           |         |         |
| Body               | Aluminum extrusion, end caps are ABS                |         |           |         |           |         |         |
| Cooler             | Cooling from the body surface                       |         |           |         |           |         |         |
| Diffuser           | Polycarbonate, opal                                 |         |           |         |           |         |         |
| Colour             | Eloxal body, gray end caps                          |         |           |         |           |         |         |
| Accessories        | Stainless mounting clips and screws, IP67 connector |         |           |         |           |         |         |
| Weight             | 1.850gr (ELP/M 100)                                 |         |           |         |           |         |         |