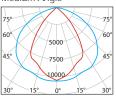

The optical elements used in the luminaires have been developed to offer 3 different options depending on the height of the ceiling: narrow, medium and wide angle.

## Medium Angle

<u>cd/klm</u> C0 - C180 — C90 - C270

| Code               | LBS LL                                                                                     |
|--------------------|--------------------------------------------------------------------------------------------|
| LED                | High efficiency Mid-Power LED                                                              |
| System Power       | 148 W                                                                                      |
| Light Flux         | 14.700 lm                                                                                  |
| Colour Temperature | 3.000 - 4.000 - 5.000 - 6.500 K                                                            |
| Driver             | Tridonic Pro - 200.000Lrs lifetime                                                         |
| Voltage            | 220 volt - 50hz                                                                            |
| Body               | Aluminum extrusion body, end caps are aluminum injection                                   |
| Cooler             | Aluminum special body structure ensuring quick heat transfer                               |
| Reflector          | Miro Silver 4: Bright narrow - medium - wide<br>Miro Silver 5: Matt narrow - medium - wide |
| Diffuser           | Tempered glass or protective film                                                          |
| Colour             | Eloxal matt                                                                                |
| Box Dimensions     | 132x11x12cm                                                                                |