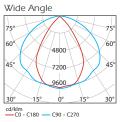

The optical elements used in the luminaires have been developed to offer 3 different options depending on the height of the ceiling: narrow, medium and wide angle.