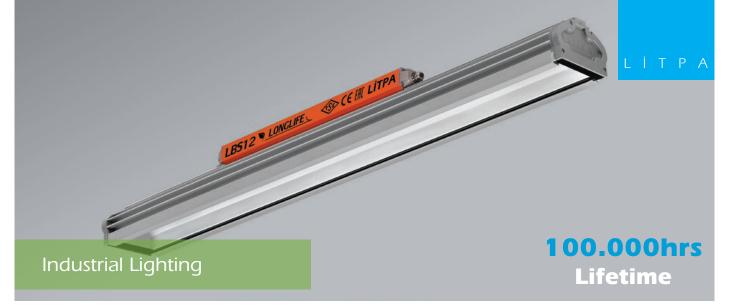

## **ENDILED - Longlife**

**IP66** 

LBS Longlife Luminaires are industrial type luminaires that can be used in areas where replacement is difficult. They are luminaires that can be used without needing to change for a long time.

The special type, long life and high efficiency driver / LED are used in these Luminaires and therefore the life time of the luminaires is maximized.

The body of the luminaire is made of aluminum extrusion material and end caps are manufactured by aluminum injection.