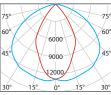

The optical elements used in the luminaires have been developed to offer 3 different options depending on the height of the ceiling: narrow, medium and wide angle.

## Narrow Angle

<u>cd/klm</u> \_\_C0 - C180 \_\_\_ C90 - C270