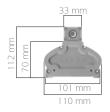

The special type, long life and high efficiency driver / LED are used in these Luminaires and therefore the life time of the luminaires is maximized.

The body of the luminaire is made of aluminum extrusion material and end caps are manufactured by aluminum injection.