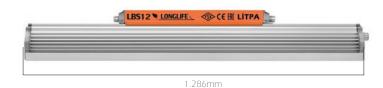

The special type, long life and high efficiency driver / LED are used in these Luminaires and therefore the life time of the luminaires is maximized.

The body of the luminaire is made of aluminum extrusion material and end caps are manufactured by aluminum injection.

## Medium Angle

<u>cd/klm</u> C0 - C180 — C90 - C270

| Code               | LBS LL                                                                                     |
|--------------------|--------------------------------------------------------------------------------------------|
| LED                | High efficiency Mid-Power LED                                                              |
| System Power       | 148 W                                                                                      |
| Light Flux         | 14.700 lm                                                                                  |
| Colour Temperature | 3.000 - 4.000 - 5.000 - 6.500 K                                                            |
| Driver             | Tridonic Pro - 200.000Lrs lifetime                                                         |
| Voltage            | 220 volt - 50hz                                                                            |
| Body               | Aluminum extrusion body, end caps are aluminum injection                                   |
| Cooler             | Aluminum special body structure ensuring quick heat transfer                               |
| Reflector          | Miro Silver 4: Bright narrow - medium - wide<br>Miro Silver 5: Matt narrow - medium - wide |
| Diffuser           | Tempered glass or protective film                                                          |
| Colour             | Eloxal matt                                                                                |
| Box Dimensions     | 132x11x12cm                                                                                |