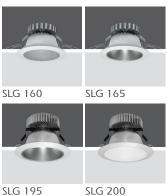

SLG 195 - SLG 200

| Code    | Cut-Out |
|---------|---------|
| SLG 104 | 120 mm  |
| SLG 160 | 172 mm  |
| SLG 165 | 172 mm  |
| SLG 195 | 205 mm  |
| SLG 200 | 205 mm  |

| Code               | SLG 104                                              | SLG 165<br>SLG 160             | SLG 195<br>SLG 200                     |
|--------------------|------------------------------------------------------|--------------------------------|----------------------------------------|
| LED                | High Efficiency COB LED                              |                                |                                        |
| LED Power          | 13 W                                                 | 27 W                           | 36 W                                   |
| Light Flux         | 1,280 lm                                             | 2,560 lm<br>2,300 lm           | 3.300 lm<br>3.000 lm                   |
| Colour Temperature | 3000 - 4000 - 5000 K                                 |                                |                                        |
| Voltage            | 220V - 50Hz                                          |                                |                                        |
| Body               | Die-cast aluminum frame painted with 80 micron thick |                                |                                        |
| Reflector          | 99% pure aluminum                                    |                                |                                        |
| Diffuser           | Acrylic diffuser or tempered glass                   |                                |                                        |
| Cooler             | Aluminum extrusion                                   |                                |                                        |
| Colour             | White                                                |                                |                                        |
| Box Dimensions     | 30x44x21cm(6pcs)                                     |                                | 25x26x24 cm(1pcs)<br>26x26x25 cm(1pcs) |
| Weight             | 4.400 gr(6pcs)                                       | 5.250gr(4pcs)<br>1.350gr(1pcs) | 1.800 gr(1pcs)<br>1.650 gr(1pcs)       |