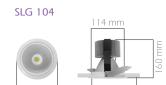

SLG 195 - SLG 200

| Code    | Cut-Out |
|---------|---------|
| SLG 104 | 120 mm  |
| SLG 160 | 172 mm  |
| SLG 165 | 172 mm  |
| SLG 195 | 205 mm  |
| SLG 200 | 205 mm  |

| Code               | SLG 104                                              | SLG 165<br>SLG 160             | SLG 195<br>SLG 200                     |
|--------------------|------------------------------------------------------|--------------------------------|----------------------------------------|
| LED                | High Efficiency COB LED                              |                                |                                        |
| LED Power          | 13 W                                                 | 27 W                           | 36 W                                   |
| Light Flux         | 1,280 lm                                             | 2,560 lm<br>2,300 lm           | 3.300 lm<br>3.000 lm                   |
| Colour Temperature | 3000 - 4000 - 5000 K                                 |                                |                                        |
| Voltage            | 220V - 50Hz                                          |                                |                                        |
| Body               | Die-cast aluminum frame painted with 80 micron thick |                                |                                        |
| Reflector          | 99% pure aluminum                                    |                                |                                        |
| Diffuser           | Acrylic diffuser or tempered glass                   |                                |                                        |
| Cooler             | Aluminum extrusion                                   |                                |                                        |
| Colour             | White                                                |                                |                                        |
| Box Dimensions     | 30x44x21cm(6pcs)                                     |                                | 25x26x24 cm(1pcs)<br>26x26x25 cm(1pcs) |
| Weight             | 4.400 gr(6pcs)                                       | 5.250gr(4pcs)<br>1.350gr(1pcs) | 1.800 gr(1pcs)<br>1.650 gr(1pcs)       |