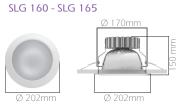

SLG 195 - SLG 200

| Code    | Cut-Out |
|---------|---------|
| SLG 104 | 120 mm  |
| SLG 160 | 172 mm  |
| SLG 165 | 172 mm  |
| SLG 195 | 205 mm  |
| SLG 200 | 205 mm  |

| Code               | SLG 104                                              | SLG 165<br>SLG 160             | SLG 195<br>SLG 200                     |
|--------------------|------------------------------------------------------|--------------------------------|----------------------------------------|
| LED                | High Efficiency COB LED                              |                                |                                        |
| LED Power          | 13 W                                                 | 27 W                           | 36 W                                   |
| Light Flux         | 1,280 lm                                             | 2,560 lm<br>2,300 lm           | 3.300 lm<br>3.000 lm                   |
| Colour Temperature | 3000 - 4000 - 5000 K                                 |                                |                                        |
| Voltage            | 220V - 50Hz                                          |                                |                                        |
| Body               | Die-cast aluminum frame painted with 80 micron thick |                                |                                        |
| Reflector          | 99% pure aluminum                                    |                                |                                        |
| Diffuser           | Acrylic diffuser or tempered glass                   |                                |                                        |
| Cooler             | Aluminum extrusion                                   |                                |                                        |
| Colour             | White                                                |                                |                                        |
| Box Dimensions     | 30x44x21cm(6pcs)                                     |                                | 25x26x24 cm(1pcs)<br>26x26x25 cm(1pcs) |
| Weight             | 4.400 gr(6pcs)                                       | 5.250gr(4pcs)<br>1.350gr(1pcs) | 1.800 gr(1pcs)<br>1.650 gr(1pcs)       |