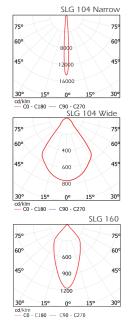

SLG 195 - SLG 200

| Code    | Cut-Out |
|---------|---------|
| SLG 104 | 120 mm  |
| SLG 160 | 172 mm  |
| SLG 165 | 172 mm  |
| SLG 195 | 205 mm  |
| SLG 200 | 205 mm  |

| Code               | SLG 104                                              | SLG 165<br>SLG 160             | SLG 195<br>SLG 200                     |
|--------------------|------------------------------------------------------|--------------------------------|----------------------------------------|
| LED                | High Efficiency COB LED                              |                                |                                        |
| LED Power          | 13 W                                                 | 27 W                           | 36 W                                   |
| Light Flux         | 1,280 lm                                             | 2,560 lm<br>2,300 lm           | 3.300 lm<br>3.000 lm                   |
| Colour Temperature | 3000 - 4000 - 5000 K                                 |                                |                                        |
| Voltage            | 220V - 50Hz                                          |                                |                                        |
| Body               | Die-cast aluminum frame painted with 80 micron thick |                                |                                        |
| Reflector          | 99% pure aluminum                                    |                                |                                        |
| Diffuser           | Acrylic diffuser or tempered glass                   |                                |                                        |
| Cooler             | Aluminum extrusion                                   |                                |                                        |
| Colour             | White                                                |                                |                                        |
| Box Dimensions     | 30x44x21cm(6pcs)                                     |                                | 25x26x24 cm(1pcs)<br>26x26x25 cm(1pcs) |
| Weight             | 4.400 gr(6pcs)                                       | 5.250gr(4pcs)<br>1.350gr(1pcs) | 1.800 gr(1pcs)<br>1.650 gr(1pcs)       |