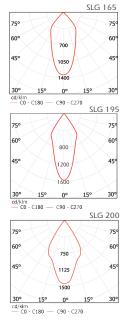

SLG 195 - SLG 200

| Code    | Cut-Out |
|---------|---------|
| SLG 104 | 120 mm  |
| SLG 160 | 172 mm  |
| SLG 165 | 172 mm  |
| SLG 195 | 205 mm  |
| SLG 200 | 205 mm  |

| Code               | SLG 104                                              | SLG 165<br>SLG 160             | SLG 195<br>SLG 200                     |
|--------------------|------------------------------------------------------|--------------------------------|----------------------------------------|
| LED                | High Efficiency COB LED                              |                                |                                        |
| LED Power          | 13 W                                                 | 27 W                           | 36 W                                   |
| Light Flux         | 1,280 lm                                             | 2,560 lm<br>2,300 lm           | 3.300 lm<br>3.000 lm                   |
| Colour Temperature | 3000 - 4000 - 5000 K                                 |                                |                                        |
| Voltage            | 220V - 50Hz                                          |                                |                                        |
| Body               | Die-cast aluminum frame painted with 80 micron thick |                                |                                        |
| Reflector          | 99% pure aluminum                                    |                                |                                        |
| Diffuser           | Acrylic diffuser or tempered glass                   |                                |                                        |
| Cooler             | Aluminum extrusion                                   |                                |                                        |
| Colour             | White                                                |                                |                                        |
| Box Dimensions     | 30x44x21cm(6pcs)                                     |                                | 25x26x24 cm(1pcs)<br>26x26x25 cm(1pcs) |
| Weight             | 4.400 gr(6pcs)                                       | 5.250gr(4pcs)<br>1.350gr(1pcs) | 1.800 gr(1pcs)<br>1.650 gr(1pcs)       |