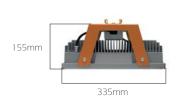

| Code                  | HCL-TM                                                   |
|-----------------------|----------------------------------------------------------|
| LED                   | High Power - Cree XHP70                                  |
| System Power          | 70 W                                                     |
| Light Flux            | 8.560 lm                                                 |
| Operating Temperature | - 40° C ~ +90° C                                         |
| Colour Temperature    | 3000 - 4000 - 5000 K                                     |
| Voltage               | 220V - 50Hz                                              |
| Body                  | Aluminum injection                                       |
| Diffuser              | Impact resistance tempered glass with serigraphy printed |
| Reflector             | Ledil Minnie Reflector                                   |
| Colour                | Grey                                                     |
| Weight                | 12.000 gr                                                |