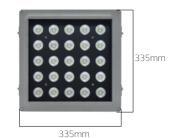

| Code                  | HCL-TM                                                   |
|-----------------------|----------------------------------------------------------|
| LED                   | High Power - Cree XHP70                                  |
| System Power          | 70 W                                                     |
| Light Flux            | 8.560 lm                                                 |
| Operating Temperature | - 40° C ~ +90° C                                         |
| Colour Temperature    | 3000 - 4000 - 5000 K                                     |
| Voltage               | 220V - 50Hz                                              |
| Body                  | Aluminum injection                                       |
| Diffuser              | Impact resistance tempered glass with serigraphy printed |
| Reflector             | Ledil Minnie Reflector                                   |
| Colour                | Grey                                                     |
| Weight                | 12.000 gr                                                |