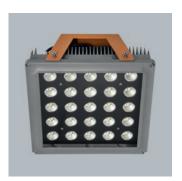

| Code                  | HCL-TM                                                   |
|-----------------------|----------------------------------------------------------|
| LED                   | High Power - Cree XHP70                                  |
| System Power          | 70 W                                                     |
| Light Flux            | 8.560 lm                                                 |
| Operating Temperature | - 40° C ~ +90° C                                         |
| Colour Temperature    | 3000 - 4000 - 5000 K                                     |
| Voltage               | 220V - 50Hz                                              |
| Body                  | Aluminum injection                                       |
| Diffuser              | Impact resistance tempered glass with serigraphy printed |
| Reflector             | Ledil Minnie Reflector                                   |
| Colour                | Grey                                                     |
| Weight                | 12.000 gr                                                |