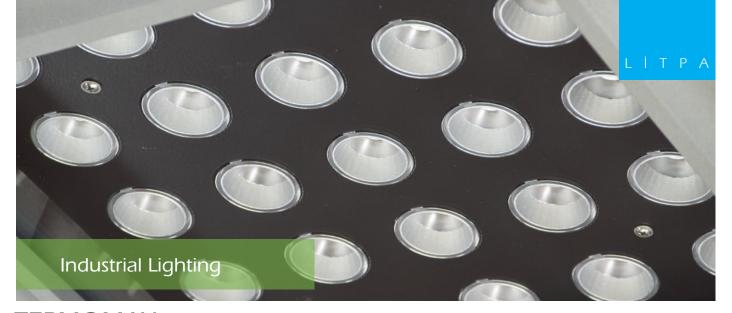

## **TERMOMAX**

+90°C Ambient Temperature IP66

Heavy industrial processes are carried out in industrial plants and industrial lighting must be designed and applied to these facilities to withstand harsh environmental conditions such as high temperature and humidity. TERMOMAX luminaires are designed with high efficiency and the ability to work without any problem at +90°C temperature in industrial plants.

The possibility of offering high performance solutions from the point of view of energy saving and offering a long-lasting system has made TERMOMAX one of the most competitive and future-proof technology in the industrial lighting sector. TERMOMAX luminaires produced with LEDs with long life and high efficiency have high light distribution levels with low energy levels.