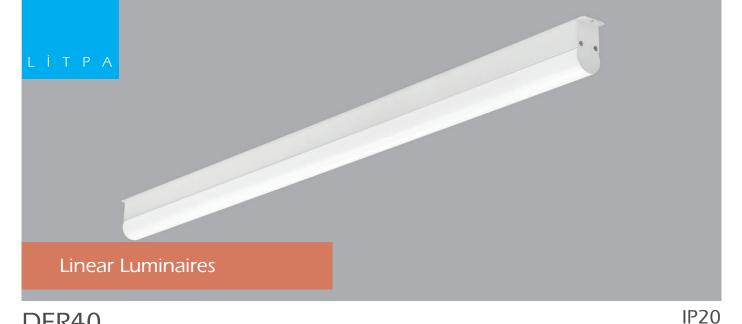

## DFR40

Connector for lineer application

The DFR 40 is a type of luminaire suitable for various places with its slim, elegant

appearance and ease of use. It is an economic model thanks to its simple design. The luminaire can be easily assembled. The connection cable does not disturb the luminaire image because it passes through the middle of the luminaire.