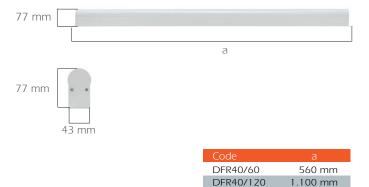

Independent and linear applications are among the features of this luminaire.

| Code               | DFR40/60   | DFR40/120               |  |
|--------------------|------------|-------------------------|--|
| LED                | Midpo      | Midpower Led            |  |
| System Power       | 17 W       | 34 W                    |  |
| Light Flux         | 1350 lm    | 2640lm                  |  |
| Colour Temperature | 3000-400   | 3000-4000-5000 K        |  |
| Voltage            | 220V       | 220V - 50Hz             |  |
| Body               | Aluminur   | Aluminum extrusion      |  |
| Diffuser           | Opal - Acr | Opal - Acrylic diffuser |  |
| Colour             | Wh         | White                   |  |