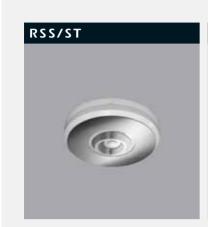

# RSS/ST

## Fixtures

A multi-purpose application, RSS-ST is especially designed for places where many similar structures are present in order to give the structures a distinct marking. The desired shape can be given to the metal plate on the luminaire surface.