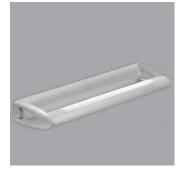

## IP40

LPD-AE fixtures are decorative and aesthetic wall lighting products. Light is spread softly on the surface thanks to the lenses used in the fixture. The fixture has been designed to be suitable for use areas such as modern offices, executive offices as well as many areas. The fixture provides low power consumption and high efficiency by virtue of its LED light source.

| Code               | LPD-AE 1                                                                            | LPD-AE 2   |
|--------------------|-------------------------------------------------------------------------------------|------------|
| LED                | High efficient Mid-Power LED                                                        |            |
| System Power       | 1x18 W                                                                              | 2x18 W     |
| Light Flux         | 1x1,600 lm                                                                          | 2x1,600 lm |
| Colour Temperature | 3000 - 4000 - 5000 K                                                                |            |
| Voltage            | 220V - 50Hz                                                                         |            |
| Body               | Aluminum extrusion and injection.<br>80 micron thick electrostatic powder<br>paint. |            |
| Diffuser           | 3 mm thick prismatic polycarbonates                                                 |            |
| Colour             | Grey                                                                                |            |
|                    | 22x133x10 cm                                                                        |            |
| Box Dimensions     | 22x133x10 cm                                                                        |            |