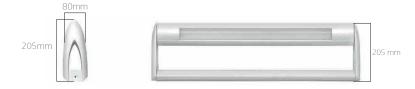

| Code               | LPD-AE 1                                                                            | LPD-AE 2   |
|--------------------|-------------------------------------------------------------------------------------|------------|
| LED                | High efficient Mid-Power LED                                                        |            |
| System Power       | 1x18 W                                                                              | 2x18 W     |
| Light Flux         | 1x1,600 lm                                                                          | 2x1,600 lm |
| Colour Temperature | 3000 - 4000 - 5000 K                                                                |            |
| Voltage            | 220V - 50Hz                                                                         |            |
| Body               | Aluminum extrusion and injection.<br>80 micron thick electrostatic powder<br>paint. |            |
| Diffuser           | 3 mm thick prismatic polycarbonates                                                 |            |
| Colour             | Grey                                                                                |            |
|                    | 22x133x10 cm                                                                        |            |
| Box Dimensions     | 22x133x10 cm                                                                        |            |