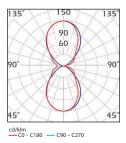

|            |
| Voltage            | 220V - 50Hz                                                                         |            |
| Body               | Aluminum extrusion and injection.<br>80 micron thick electrostatic powder<br>paint. |            |
| Diffuser           | 3 mm thick prismatic polycarbonates                                                 |            |
| Colour             | Grey                                                                                |            |
|                    | 22x133x10 cm                                                                        |            |
| Box Dimensions     | 22x133x10 cm                                                                        |            |