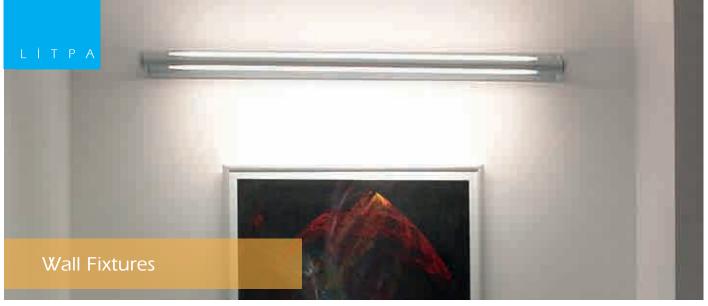

## IP40

LPD-AE fixtures are decorative and aesthetic wall lighting products. Light is spread softly on the surface thanks to the lenses used in the fixture. The fixture has been designed to be suitable for use areas such as modern offices, executive offices as well as many areas. The fixture provides low power consumption and high efficiency by virtue of its LED light source.