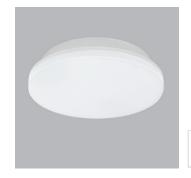

## SCP/S IP54





220V AC - DOB

## SCP/N





These round-shaped products are surface mounted fixtures. Since light can be extremely homogenous and the protection class is high, the usage of areas are also quite large. Luminaires can be made at two different heights. Luminaires can be more functional by offering kit and sensor mounting option.





KİT + SENSOR KİT + SENSOR

| Code                | SCP/S                         | SCP/N      | SCP/S (DOB)     |
|---------------------|-------------------------------|------------|-----------------|
| LED                 | High Efficiency Mid-Power LED |            |                 |
| Power               | 16W - 23W                     |            | 20W             |
| Light Flux          | 1500lm - 2100 lm              |            | 1800 lm         |
| Driver              | Inclu