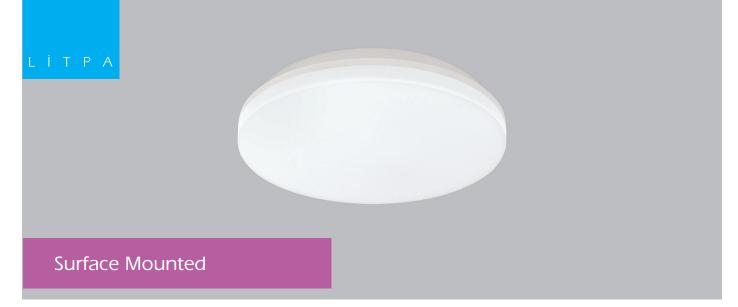

## SCP/N

These round-shaped products are surface mounted fixtures. Since light can be extremely homogenous and the protection class is high, the usage of areas are also quite large. Luminaires can be made at two different heights. Luminaires can be more functional by offering kit and sensor mounting option.