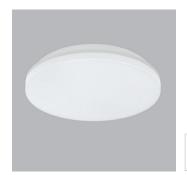

## SCP/N

These round-shaped products are surface mounted fixtures. Since light can be extremely homogenous and the protection class is high, the usage of areas are also quite large. Luminaires can be made at two different heights. Luminaires can be more functional by offering kit and sensor mounting option.