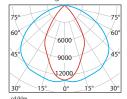

The body of the luminaire is made of aluminum extrusion material and end caps are manufactured by aluminum injection.

The optical elements used in the luminaires have been developed to offer 3 different options depending on the height of the ceiling: narrow, medium and wide angle.

## Narrow Angle

cd/klm C0 - C180 - C90 - C270

| Code               | LBS LL                                                                                     |
|--------------------|--------------------------------------------------------------------------------------------|
| LED                | High efficiency Mid-Power LED                                                              |
| System Power       | 148 W                                                                                      |
| Light Flux         | 14.700 lm                                                                                  |
| Colour Temperature | 3.000 - 4.000 - 5.000 - 6.500 K                                                            |
| Driver             | Tridonic Pro - 200.000Lrs lifetime                                                         |
| Voltage            | 220 volt - 50hz                                                                            |
| Body               | Aluminum extrusion body, end caps are aluminum injection                                   |
| Cooler             | Aluminum special body structure ensuring quick heat transfer                               |
| Reflector          | Miro Silver 4: Bright narrow - medium - wide<br>Miro Silver 5: Matt narrow - medium - wide |
| Diffuser           | Tempered glass or protective film                                                          |
| Colour             | Eloxal matt                                                                                |
| Box Dimensions     | 145x11x12cm                                                                                |