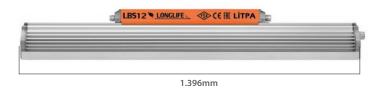

## Narrow Angle

cd/klm C0 - C180 - C90 - C270

| Code               | LBS LL                                                                                     |
|--------------------|--------------------------------------------------------------------------------------------|
| LED                | High efficiency Mid-Power LED                                                              |
| System Power       | 148 W                                                                                      |
| Light Flux         | 14.700 lm                                                                                  |
| Colour Temperature | 3.000 - 4.000 - 5.000 - 6.500 K                                                            |
| Driver             | Tridonic Pro - 200.000Lrs lifetime                                                         |
| Voltage            | 220 volt - 50hz                                                                            |
| Body               | Aluminum extrusion body, end caps are aluminum injection                                   |
| Cooler             | Aluminum special body structure ensuring quick heat transfer                               |
| Reflector          | Miro Silver 4: Bright narrow - medium - wide<br>Miro Silver 5: Matt narrow - medium - wide |
| Diffuser           | Tempered glass or protective film                                                          |
| Colour             | Eloxal matt                                                                                |
| Box Dimensions     | 145x11x12cm                                                                                |