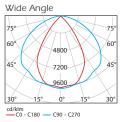

The body of the luminaire is made of aluminum extrusion material and end caps are manufactured by aluminum injection.

The optical elements used in the luminaires have been developed to offer 3 different options depending on the height of the ceiling: narrow, medium and wide angle.

## Narrow Angle

cd/klm C0 - C180 - C90 - C270

| Code               | LBS LL                                                                                     |
|--------------------|--------------------------------------------------------------------------------------------|
| LED                | High efficiency Mid-Power LED                                                              |
| System Power       | 148 W                                                                                      |
| Light Flux         | 14.700 lm                                                                                  |
| Colour Temperature | 3.000 - 4.000 - 5.000 - 6.500 K                                                            |
| Driver             | Tridonic Pro - 200.000Lrs lifetime                                                         |
| Voltage            | 220 volt - 50hz                                                                            |
| Body               | Aluminum extrusion body, end caps are aluminum injection                                   |
| Cooler             | Aluminum special body structure ensuring quick heat transfer                               |
| Reflector          | Miro Silver 4: Bright narrow - medium - wide<br>Miro Silver 5: Matt narrow - medium - wide |
| Diffuser           | Tempered glass or protective film                                                          |
| Colour             | Eloxal matt                                                                                |
| Box Dimensions     | 145x11x12cm                                                                                |