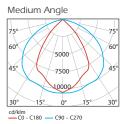

The body of the luminaire is made of aluminum extrusion material and end caps are manufactured by aluminum injection.

The optical elements used in the luminaires have been developed to offer 3 different options depending on the height of the ceiling: narrow, medium and wide angle.

## Narrow Angle

cd/klm C0 - C180 - C90 - C270

| Code               | LBS LL                                                                                     |
|--------------------|--------------------------------------------------------------------------------------------|
| LED                | High efficiency Mid-Power LED                                                              |
| System Power       | 148 W                                                                                      |
| Light Flux         | 14.700 lm                                                                                  |
| Colour Temperature | 3.000 - 4.000 - 5.000 - 6.500 K                                                            |
| Driver             | Tridonic Pro - 200.000Lrs lifetime                                                         |
| Voltage            | 220 volt - 50hz                                                                            |
| Body               | Aluminum extrusion body, end caps are aluminum injection                                   |
| Cooler             | Aluminum special body structure ensuring quick heat transfer                               |
| Reflector          | Miro Silver 4: Bright narrow - medium - wide<br>Miro Silver 5: Matt narrow - medium - wide |
| Diffuser           | Tempered glass or protective film                                                          |
| Colour             | Eloxal matt                                                                                |
| Box Dimensions     | 145x11x12cm                                                                                |