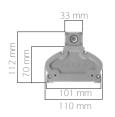

## Narrow Angle

cd/klm C0 - C180 - C90 - C270

| Code               | LBS LL                                                                                     |
|--------------------|--------------------------------------------------------------------------------------------|
| LED                | High efficiency Mid-Power LED                                                              |
| System Power       | 148 W                                                                                      |
| Light Flux         | 14.700 lm                                                                                  |
| Colour Temperature | 3.000 - 4.000 - 5.000 - 6.500 K                                                            |
| Driver             | Tridonic Pro - 200.000Lrs lifetime                                                         |
| Voltage            | 220 volt - 50hz                                                                            |
| Body               | Aluminum extrusion body, end caps are aluminum injection                                   |
| Cooler             | Aluminum special body structure ensuring quick heat transfer                               |
| Reflector          | Miro Silver 4: Bright narrow - medium - wide<br>Miro Silver 5: Matt narrow - medium - wide |
| Diffuser           | Tempered glass or protective film                                                          |
| Colour             | Eloxal matt                                                                                |
| Box Dimensions     | 145x11x12cm                                                                                |