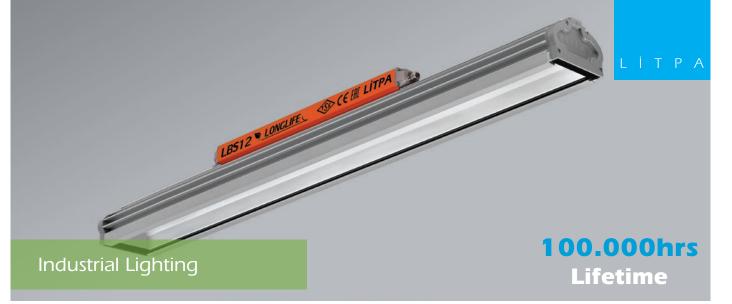

## IP66

LBS Longlife Luminaires are industrial type luminaires that can be used in areas where replacement is difficult. They are luminaires that can be used without needing to change for a long time.

The special type, long life and high efficiency driver / LED are used in these Luminaires and therefore the life time of the luminaires is maximized.

The body of the luminaire is made of aluminum extrusion material and end caps are manufactured by aluminum injection.

The optical elements used in the luminaires have been developed to offer 3 different options depending on the height of the ceiling: narrow, medium and wide angle.