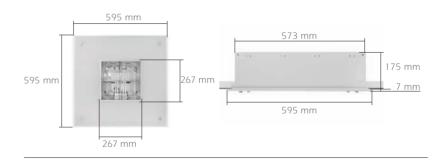

lass.

| Code                                           | Lamp                    | Color       |                              |  |
|------------------------------------------------|-------------------------|-------------|------------------------------|--|
| CRN/RGB+226                                    | LED+2x26W<br>Dulux D/DE | White       | 300 300 30'                  |  |
| Box Dimensions                                 |                         | kg Weight   | cd/klm<br>—C0-C180 —C90-C270 |  |
| Inside box 1 PCS.<br>CRN/LED+226 625X625X200mm |                         | CRN/LED+22  | CRN/LED+226 11.000 gr        |  |
| <b>Cut-out:</b> 575x575 mm                     |                         | Protection: | Protection: IP20             |  |

#### Dimensions

**Cut-out:** 575x575 mm