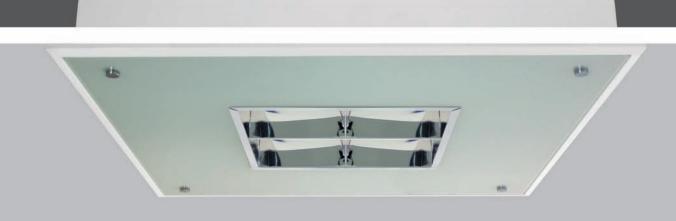

## Indoor Fixtures

and addition to the standard lighting features, The Carina series offers dynamism, energy and intensity. The standard model have a frosted glass surface and projects lighting as soft, downlight with a reflector that distributes dark-light to provide suitable lighting for the working environment. Its LED models create a decorative effect through reflecting different color LED's, or creating a dynamic, energetic effect in the ambience through using RGB LED'S.

### DECORATIVE INDOOR FIXTURES / CARINA (CRN)

**Body:** High quality 0.6 mm thick steel sheet painted with min 80 micron epoxy polyester powder paint.

#### Reflector:

Manufactured with 0.4 mm. thick high purity (99.9%) aluminum. Glass: 4 mm thick, tempered, rolled special milky glass.

| Code                                            | Lamp                       | Color      |                              |
|-------------------------------------------------|----------------------------|------------|------------------------------|
| CRN/414+226                                     | 4x14FH+2x26W<br>Dulux D/DE | White      | 300 300 30°                  |
| Box Dimensions                                  |                            | Weight     | cd/klm<br>—C0-C180 —C90-C270 |
| Inside box 1 PCS.<br>CRN/414+226 625X625X200 mm |                            | CRN/414+22 | 6 9.000 gr                   |

#### Dimensions

**Cut-out:** 575x575 mm