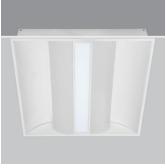

## LEG-PR / LEG-OP

LEG-PR

LEG-OP

|           | Code     |     |       | b     | Cut-Out   |
|-----------|----------|-----|-------|-------|-----------|
| ung<br>ud | LEG-PR 0 | 001 | 595mm | 595mm | 580x580mm |
| Gyp       | LEG-OP 0 | 001 | 595mm | 595mm | 580x580mm |
| .⊑        | LEG-PR 0 | 002 | 599mm | 599mm | -         |
| Clip      | LEG-OP 0 | 02  | 599mm | 599mm | -         |
| ular      | LEG-PR 3 | 300 | 595mm | 595mm | -         |
| Modula    | LEG-OP 3 | 00  | 595mm | 595mm | -         |
|           |          |     |       |       |           |

| Code               | LEG-PR                                 | LEG-OP         |  |
|--------------------|----------------------------------------|----------------|--|
| LED                | High Efficiency Mid-Power LED          |                |  |
| System Power       | 26 - 35 W                              | 26 - 37 W      |  |
| Light Flux         | 1700 - 2280lm                          | 1490 - 2120 lm |  |
| Colour Temperature | olour Temperature 3000 - 4000 - 5000 K |                |  |
| Driver             | Osram or Tridonic                      |                |  |
| Voltage            | 220V - 50Hz                            |                |  |
| Body               | 6114, A1 quality DKP sheet steel       |                |  |
| Reflector          | 0,4 mm thickness aluminum              |                |  |
| Cooler             | Cooling from the body surface          |                |  |
| Colour             | White                                  |                |  |
| Box Dimensions     | 61x67x12 cm                            | 61x67x12 cm    |  |
| Weight             | 4.900 gr                               | 5.100 gr       |  |