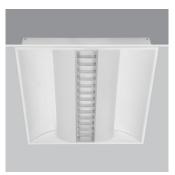

## LEG-PR / LEG-OP

LEG-PR

LEG-OP

|           | Code     |     |       | b     | Cut-Out   |
|-----------|----------|-----|-------|-------|-----------|
| ung<br>ud | LEG-PR 0 | 001 | 595mm | 595mm | 580x580mm |
| Gyp       | LEG-OP 0 | 001 | 595mm | 595mm | 580x580mm |
| .⊑        | LEG-PR 0 | 002 | 599mm | 599mm | -         |
| Clip      | LEG-OP 0 | 02  | 599mm | 599mm | -         |
| ular      | LEG-PR 3 | 300 | 595mm | 595mm | -         |
| Modula    | LEG-OP 3 | 00  | 595mm | 595mm | -         |
|           |          |     |       |       |           |

| Code               | LEG-PR                                 | LEG-OP         |  |
|--------------------|----------------------------------------|----------------|--|
| LED                | High Efficiency Mid-Power LED          |                |  |
| System Power       | 26 - 35 W                              | 26 - 37 W      |  |
| Light Flux         | 1700 - 2280lm                          | 1490 - 2120 lm |  |
| Colour Temperature | olour Temperature 3000 - 4000 - 5000 K |                |  |
| Driver             | Osram or Tridonic                      |                |  |
| Voltage            | 220V - 50Hz                            |                |  |
| Body               | 6114, A1 quality DKP sheet steel       |                |  |
| Reflector          | 0,4 mm thickness aluminum              |                |  |
| Cooler             | Cooling from the body surface          |                |  |
| Colour             | White                                  |                |  |
| Box Dimensions     | 61x67x12 cm                            | 61x67x12 cm    |  |
| Weight             | 4.900 gr                               | 5.100 gr       |  |