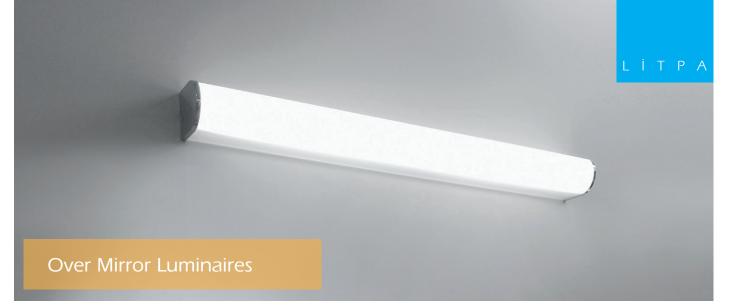

LML IP44

The LML luminaires have a stylish and aesthetic sense with the ease of installation. Thanks to the opal diffuser, which has a high light output and a homogeneous light distribution, it prevents glare in over mirror use. The chrome-plated end caps provide adequate protection against ambient conditions. The luminaires are manufactured in a manner to be suitable for wall and ceiling use.