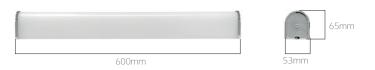

| Code               | LML60/10                                                     | LML60/16 | LML60/20 |
|--------------------|--------------------------------------------------------------|----------|----------|
| LED                | High efficiency Midpower LED                                 |          |          |
| Power              | 10W                                                          | 16W      | 20W      |
| Luminous Flux      | 1.000lm                                                      | 1.600lm  | 2.050lm  |
| Colour Temperature | 3000-4000-5000K                                              |          |          |
| Voltage            | 220V - 50Hz                                                  |          |          |
| Body               | Aluminum extrusion - ABS material end caps are chrome coated |          |          |
| Cooler             | Aluminum                                                     |          |          |
| Diffuser           | Acrylic opal lens                                            |          |          |