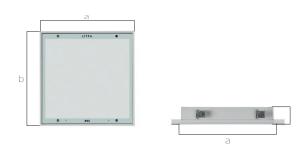

|         | Code    |       | Ь     | Cut-Out   |
|---------|---------|-------|-------|-----------|
| MODULAR | HFC 300 | 595mm | 595mm | 580x580mm |
| CLIP-IN | HFC 002 | 599mm | 599mm | -         |

| Code               | HFC                                                                             |  |
|--------------------|---------------------------------------------------------------------------------|--|
| LED                | High efficiency Mid-Power LED                                                   |  |
| System Power       | 40 W                                                                            |  |
| Light Flux         | 3,750 lm                                                                        |  |
| Colour Temperature | 3000-4000-5000 K                                                                |  |
| Cooler             | Cooling from the body surface                                                   |  |
| Voltage            | 220V - 50Hz                                                                     |  |
| Body               | 0,6mm thick A1 quality DKP steel sheet. 80 micron electrostatic powder painted. |  |
| Glass              | 4mm thick tempered glass 1,2mm opal                                             |  |
| Colour             | White                                                                           |  |
| Box Dimensions     | 62x62x13cm                                                                      |  |
| Weight             | 9.000 gr                                                                        |  |