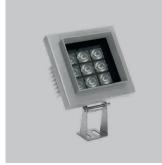

## IP65

D-LFB9

D-LFK9

D-LFA4

D-LFA3

D-LFK3

12°

Special lighting system designed with high efficiency LED technology within range of 3 to 9 W for outdoor applications. Can also be employed in architectural garden lighting, tree lighting and for highlighting details.

Durability in all kinds of outdoor conditions thanks to corrosion-resistant cast aluminum outer body thereof. Two different types of mounting options are offered. The models include the type with foot anchored to the ground and the type with foot driven into the ground.

D- LFA3

D- LFA3 and D- LFA4 dimensions are the same.

D- LFK9

| Code               | D-lfa3 / D-lfk3                                     | D-LFA4 / D-LFK4          | D-LFB9 / D-LFK9 |
|--------------------|-----------------------------------------------------|--------------------------|-----------------|
| LED                | High efficient Power LED                            |                          |                 |
| System Power       | 4 W                                                 | 5,5 W                    | 12 W            |
| Light Flux         | 260 lm                                              | 350 lm                   | 800 lm          |
| Colour Temperature | 3000 - 4000 - 5000 K, R-G-B - Amber                 |                          |                 |
| Voltage            | 220V - 50Hz                                         |                          |                 |
| Body               | Aluminum injection painted with electrostatic paint |                          |                 |
| Cooler             | Cooling from the body surface                       |                          |                 |
| Lens Angle         | 12°, 25°, 29°, 61° Lens                             |                          |                 |
| Glass              | 3 mm thickness tempered                             |                          |                 |
| Colour             | Grey                                                |                          |                 |
| Box Dimensions     | 15x15x20cm<br>15x15x30cm                            | 15x15x20cm<br>15x15x30cm | 18x18x25cm      |
| Weight             | 800 gr                                              | 800 gr                   | 1.590 gr        |