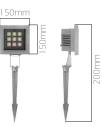

D- LFA3

D- LFA3 and D- LFA4 dimensions are the same.

D- LFK9

| Code               | D-lfa3 / D-lfk3                                     | D-LFA4 / D-LFK4          | D-LFB9 / D-LFK9 |
|--------------------|-----------------------------------------------------|--------------------------|-----------------|
| LED                | High efficient Power LED                            |                          |                 |
| System Power       | 4 W                                                 | 5,5 W                    | 12 W            |
| Light Flux         | 260 lm                                              | 350 lm                   | 800 lm          |
| Colour Temperature | 3000 - 4000 - 5000 K, R-G-B - Amber                 |                          |                 |
| Voltage            | 220V - 50Hz                                         |                          |                 |
| Body               | Aluminum injection painted with electrostatic paint |                          |                 |
| Cooler             | Cooling from the body surface                       |                          |                 |
| Lens Angle         | 12°, 25°, 29°, 61° Lens                             |                          |                 |
| Glass              | 3 mm thickness tempered                             |                          |                 |
| Colour             | Grey                                                |                          |                 |
| Box Dimensions     | 15x15x20cm<br>15x15x30cm                            | 15x15x20cm<br>15x15x30cm | 18x18x25cm      |
| Weight             | 800 gr                                              | 800 gr                   | 1.590 gr        |