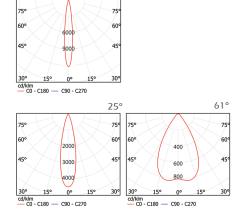

D- LFA3

D- LFA3 and D- LFA4 dimensions are the same.

D- LFK9

| Code               | D-lfa3 / D-lfk3                                     | D-LFA4 / D-LFK4          | D-LFB9 / D-LFK9 |
|--------------------|-----------------------------------------------------|--------------------------|-----------------|
| LED                | High efficient Power LED                            |                          |                 |
| System Power       | 4 W                                                 | 5,5 W                    | 12 W            |
| Light Flux         | 260 lm                                              | 350 lm                   | 800 lm          |
| Colour Temperature | 3000 - 4000 - 5000 K, R-G-B - Amber                 |                          |                 |
| Voltage            | 220V - 50Hz                                         |                          |                 |
| Body               | Aluminum injection painted with electrostatic paint |                          |                 |
| Cooler             | Cooling from the body surface                       |                          |                 |
| Lens Angle         | 12°, 25°, 29°, 61° Lens                             |                          |                 |
| Glass              | 3 mm thickness tempered                             |                          |                 |
| Colour             | Grey                                                |                          |                 |
| Box Dimensions     | 15x15x20cm<br>15x15x30cm                            | 15x15x20cm<br>15x15x30cm | 18x18x25cm      |
| Weight             | 800 gr                                              | 800 gr                   | 1.590 gr        |