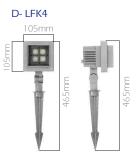

D- LFA3

D- LFA3 and D- LFA4 dimensions are the same.

D- LFK9

| Code               | D-lfa3 / D-lfk3                                     | D-LFA4 / D-LFK4          | D-LFB9 / D-LFK9 |
|--------------------|-----------------------------------------------------|--------------------------|-----------------|
| LED                | High efficient Power LED                            |                          |                 |
| System Power       | 4 W                                                 | 5,5 W                    | 12 W            |
| Light Flux         | 260 lm                                              | 350 lm                   | 800 lm          |
| Colour Temperature | 3000 - 4000 - 5000 K, R-G-B - Amber                 |                          |                 |
| Voltage            | 220V - 50Hz                                         |                          |                 |
| Body               | Aluminum injection painted with electrostatic paint |                          |                 |
| Cooler             | Cooling from the body surface                       |                          |                 |
| Lens Angle         | 12°, 25°, 29°, 61° Lens                             |                          |                 |
| Glass              | 3 mm thickness tempered                             |                          |                 |
| Colour             | Grey                                                |                          |                 |
| Box Dimensions     | 15x15x20cm<br>15x15x30cm                            | 15x15x20cm<br>15x15x30cm | 18x18x25cm      |
| Weight             | 800 gr                                              | 800 gr                   | 1.590 gr        |