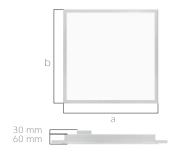

|               | Code    |        |       | þ      | Cut-Out    |
|---------------|---------|--------|-------|--------|------------|
| Σ             | LGO 001 | 30-60  | 295mm | 595mm  | 280x580mm  |
| <b>BYPSUM</b> | LGO 001 | 60-60  | 595mm | 595mm  | 580x580mm  |
| 5             | LGO 001 | 30-120 | 295mm | 1195mm | 280x1180mm |
| ,             | LGO 002 | 30-60  | 299mm | 599mm  | -          |
| CLIP-IN       | LGO 002 | 60-60  | 599mm | 599mm  | -          |
| J             | LGO 002 | 30-120 | 299mm | 1199mm | -          |
| ~             | LGO 300 | 30-60  | 295mm | 595mm  | -          |
| ž             | LGO 300 | 60-60  | 595mm | 595mm  | -          |
| MODULAR       | LGO 300 | 30-120 | 295mm | 1195mm | -          |
| Σ             | LGO 300 | 60-120 | 595mm | 1195mm | _          |