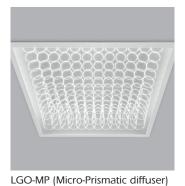

## **OFISLED**

LGO

Micro-prismatic diffuser creates variable effects according to your point of view