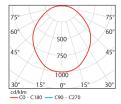

| Code               | LGO 60/29 LGO 60/36                                                                                          |          |  |
|--------------------|--------------------------------------------------------------------------------------------------------------|----------|--|
| LED                | High Efficiency Mid-Power LED                                                                                |          |  |
| System Power       | 29 W                                                                                                         | 35 W     |  |
| Light Flux         | 3,240 lm                                                                                                     | 3,940 lm |  |
| Colour Temperature | 3000 - 4000 - 5000 K                                                                                         |          |  |
| Voltage            | 220V - 50Hz                                                                                                  |          |  |
| Body               | 0,5mm thick DKP sheet steel. Frame made of 0,5mm thick DKP steel. 80 micron thick electrostatic powder paint |          |  |
| Diffuser           | 1,2 mm Opal                                                                                                  |          |  |
| Cooler             | Cooling from the body surface                                                                                |          |  |
| Colour             | White                                                                                                        |          |  |
| Box Dimensions     | 65x64x14 cm                                                                                                  |          |  |
| Weight             | 4.500 gr                                                                                                     |          |  |