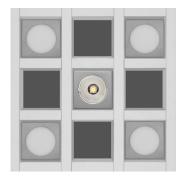

## PGH/M

## IP20

| Code               | PGH/MR                                                     | PGH/MOP |
|--------------------|------------------------------------------------------------|---------|
| LED                | High efficiency LED                                        |         |
| System Power       | 5W                                                         | 5W      |
| Colour Temperature | 3000 - 4000 - 5000 K                                       |         |
| Voltage            | 220V - 50Hz                                                |         |
| Body               | 0.6mm DKP sheet. Painted with electro-static powder paint. |         |
| Reflector          | Aluminum                                                   | _       |
| Diffuser           | —                                                          | Opal    |
| Colour             | Grey                                                       |         |