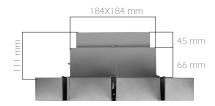

## **PGH**

## IP20

| Code               | PGH                                                              |  |
|--------------------|------------------------------------------------------------------|--|
| LED                | High Efficiency Mid-Power LED                                    |  |
| System Power       | 10 W - 15 W - 20 W                                               |  |
| Light Flux         | 840 lm - 1.170 lm - 1.230 lm                                     |  |
| Colour Temperature | 3000 - 4000 - 5000 K                                             |  |
| Voltage            | 220V - 50Hz                                                      |  |
| Body               | 0.6mm made DKP steel sheet and painted with 80 micron thickness. |  |
| Diffuser           | High permeable opal                                              |  |
| Cooler             | Cooling from the body surface                                    |  |
| Colour             | Grey                                                             |  |
| Box Dimensions     | 220x220x175 mm                                                   |  |