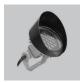

RTL IP65

RTL 24

RTL 18

RTL 12

RTL 9

Louvre 1 Louvre 2

DMX Controller

RTL projectors are manufactured with optical structure which can provide light from 10  $^{\circ}$  to 45  $^{\circ}$  in lighting of columns and wall surfaces. LEDs in white, red, green, blue and RGB colors are used and it is possible put on and off, dim and manage many fixtures with different scenarios from a single point by the DMX system specially produced by Litpa.

Projectors increase the efficiency in projects to the highest level with different power options. Mounting feet which can move gradually in low angle are designed to direct the fixture to the areas where focusing will be made. Aluminum body is painted to be resistant to the corrosive effects caused by the external environment conditions.