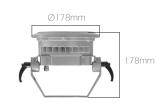

RTL 18 - 24

| Code               | RTL 9                                                      | RTL 12   | RTL 18     | RTL 24   |          |
|--------------------|------------------------------------------------------------|----------|------------|----------|----------|
| LED                | High Efficiency Mid-Power LED                              |          |            |          |          |
| System Power       | 12 W                                                       | 15 W     | 22 W       | 28 W     | 40 W     |
| Light Flux         | 1,145lm                                                    | 1,420 lm | 2,300 lm   | 3,300 lm | 4,290 lm |
| Colour Temperature | 3000-4000-5000K, R-G-B-Amber, RGB                          |          |            |          |          |
| Voltage            | 220V - 50Hz                                                |          |            |          |          |
| Body               | Aluminum injection painted with electrostatic paint        |          |            |          |          |
| Cooler             | Cooling from the body surface                              |          |            |          |          |
| Optic              | Impact resistance tempered glass and high efficient lenses |          |            |          |          |
| Frame              | Aluminum injection                                         |          |            |          |          |
| Colour             | Grey                                                       |          |            |          |          |
| Accessory          | Standard cable or IP68 connector                           |          |            |          |          |
| Box Dimensions     | 25x19                                                      | 0x17cm   | 28x23x17cm |          |          |
| Weight             | 2.500 gr                                                   | 2.600 gr | 3.100 gr   | 3.20     | 00 gr    |