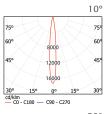

RTL IP65

RTL 24

RTL 18

RTL 12

RTL 9

Louvre 1 Louvre 2

DMX Controller

RTL projectors are manufactured with optical structure which can provide light from 10  $^{\circ}$  to 45  $^{\circ}$  in lighting of columns and wall surfaces. LEDs in white, red, green, blue and RGB colors are used and it is possible put on and off, dim and manage many fixtures with different scenarios from a single point by the DMX system specially produced by Litpa.