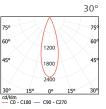

RTL IP65

RTL 24

RTL 18

RTL 12

RTL 9

Louvre 1 Louvre 2

DMX Controller

RTL projectors are manufactured with optical structure which can provide light from 10  $^{\circ}$  to 45  $^{\circ}$  in lighting of columns and wall surfaces. LEDs in white, red, green, blue and RGB colors are used and it is possible put on and off, dim and manage many fixtures with different scenarios from a single point by the DMX system specially produced by Litpa.