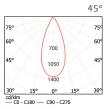

RTL IP65

RTL 24

RTL 18

RTL 12

RTL 9

Louvre 1 Louvre 2

DMX Controller

RTL projectors are manufactured with optical structure which can provide light from 10  $^{\circ}$  to 45  $^{\circ}$  in lighting of columns and wall surfaces. LEDs in white, red, green, blue and RGB colors are used and it is possible put on and off, dim and manage many fixtures with different scenarios from a single point by the DMX system specially produced by Litpa.