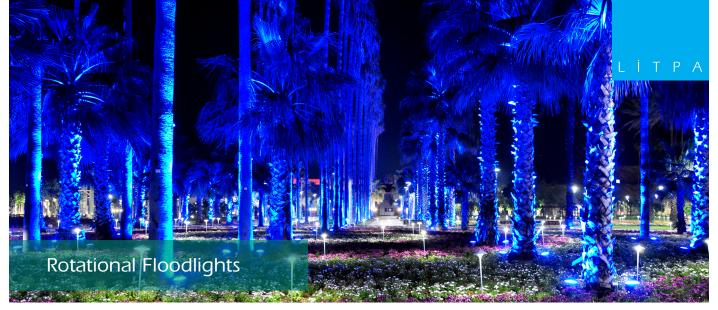

RTL IP65

RTL 24

RTL 18

RTL 12

RTL 9

Louvre 1 Louvre 2

DMX Controller

RTL projectors are manufactured with optical structure which can provide light from 10  $^{\circ}$  to 45  $^{\circ}$  in lighting of columns and wall surfaces. LEDs in white, red, green, blue and RGB colors are used and it is possible put on and off, dim and manage many fixtures with different scenarios from a single point by the DMX system specially produced by Litpa.

Projectors increase the efficiency in projects to the highest level with different power options. Mounting feet which can move gradually in low angle are designed to direct the fixture to the areas where focusing will be made. Aluminum body is painted to be resistant to the corrosive effects caused by the external environment conditions.