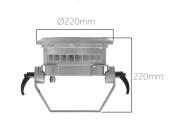

RTL 18 - 24

| Code               | RTL 9                                                      | RTL 12   | RTL 18     | RTL 24   |          |
|--------------------|------------------------------------------------------------|----------|------------|----------|----------|
| LED                | High Efficiency Mid-Power LED                              |          |            |          |          |
| System Power       | 12 W                                                       | 15 W     | 22 W       | 28 W     | 40 W     |
| Light Flux         | 1,145lm                                                    | 1,420 lm | 2,300 lm   | 3,300 lm | 4,290 lm |
| Colour Temperature | 3000-4000-5000K, R-G-B-Amber, RGB                          |          |            |          |          |
| Voltage            | 220V - 50Hz                                                |          |            |          |          |
| Body               | Aluminum injection painted with electrostatic paint        |          |            |          |          |
| Cooler             | Cooling from the body surface                              |          |            |          |          |
| Optic              | Impact resistance tempered glass and high efficient lenses |          |            |          |          |
| Frame              | Aluminum injection                                         |          |            |          |          |
| Colour             | Grey                                                       |          |            |          |          |
| Accessory          | Standard cable or IP68 connector                           |          |            |          |          |
| Box Dimensions     | 25x19                                                      | 0x17cm   | 28x23x17cm |          |          |
| Weight             | 2.500 gr                                                   | 2.600 gr | 3.100 gr   | 3.20     | 00 gr    |