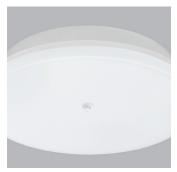

## SCP/N

PIR Sensor(Optional)

PIR Sensor

KİT + SENSOR

| Code                | SCP/S                         | SCP/N     |
|---------------------|-------------------------------|-----------|
| LED                 | High Efficiency Mid-Power LED |           |
| Power               | 24W                           |           |
| Light Flux          | 2.050 lm                      |           |
| Driver              | Included                      |           |
| Colour Tempereature | 3.000 - 4.000 - 5.000 K       |           |
| Voltage             | 180 -240 V / 50hz             |           |
| Body                | Polycarbonate                 |           |
| Diffuser            | Polycarbonate - opal          |           |
| Emergency Kit       | -                             | 1 - 3 hrs |