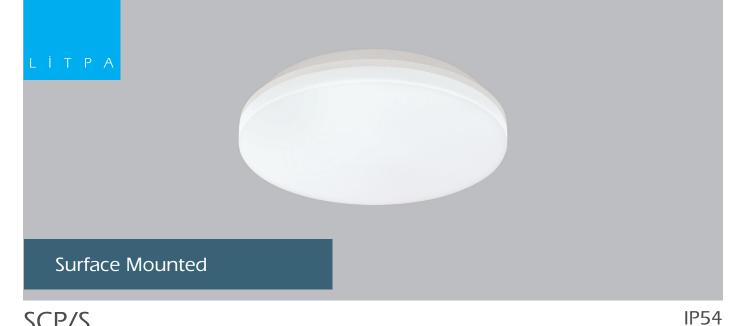

## SCP/S

These round-shaped products are surface mounted fixtures. Since light can be extremely homogenous and the protection class is high, the usage of areas are also quite large. Luminaires can be made at two different heights. Luminaires can be more functional by offering kit and sensor mounting option.