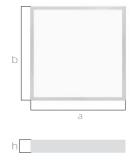

| Code       | а       | b      | h     |
|------------|---------|--------|-------|
| LSO 30-30  | 370 mm  | 370 mm | 80 mm |
| LSO 60-60  | 600 mm  | 600 mm | 65 mm |
| LSO 30-120 | 1200 mm | 300 mm | 65 mm |