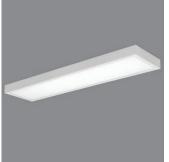

## LSO

LSO 60-60

LSO 30-120

LSO luminaires, which have a lot of usage areas, are used in the places where there are no opportunities of recessed ceiling by installing onto the surface. They are produced with the shape square and rectangle according to the needs and meets different needs of power. They are produced with the understanding of eye-pleasing simple, stylish structure and high quality production.