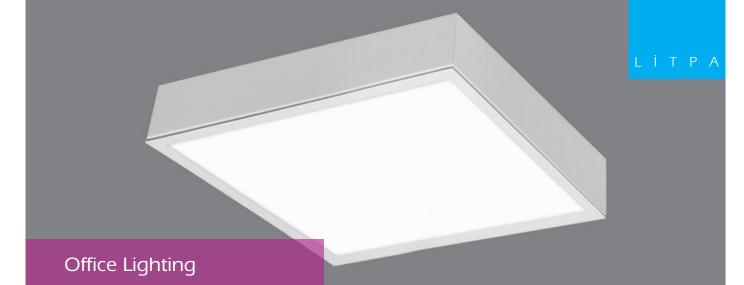

## LSO

LSO 60-60

LSO 30-120

LSO luminaires, which have a lot of usage areas, are used in the places where there are no opportunities of recessed ceiling by installing onto the surface. They are produced with the shape square and rectangle according to the needs and meets different needs of power. They are produced with the understanding of eye-pleasing simple, stylish structure and high quality production.