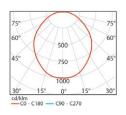

| Code               | LSO 30-30                     | LSO 30-120       | LSO 60-60        |  |
|--------------------|-------------------------------|------------------|------------------|--|
| LED                | High Efficiency Mid-Power LED |                  |                  |  |
| System Power       | 20 W                          | 27-35-42W        | 27-35-42W        |  |
| Light Flux         | 2.350 lm                      | 2700-3500-4000lm | 2700-3500-4000lm |  |
| Colour Temperature | 3000 - 4000 - 5000 K          |                  |                  |  |
| Voltage            | 220V - 50Hz                   |                  |                  |  |
| Body               | 0,60 DKP sheet                |                  |                  |  |
| Diffuser           | 1.2 mm thick opal             |                  |                  |  |
| Cooler             | Cooling from the body surface |                  |                  |  |
| Frame              | 4 mm DKP sheet                |                  |                  |  |
| Colour             | White or Grey                 |                  |                  |  |
| Box Dimensions     | 39x39x10 cm                   | 32x122x8 cm      | 65x64x14 cm      |  |
| Weight             | 2.000 gr                      | 5.000 gr         | 5.100 gr         |  |