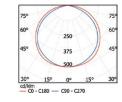

Ease of installation

IP67 Connector

| Code               | LDD                               |
|--------------------|-----------------------------------|
| LED                | High Efficiency Midpower LED      |
| System Power       | 18W/m                             |
| Light Flux         | 1533 lm/m                         |
| Colour Temperature | 3000 - 4000 - 5000 K, R,G,B -RGB  |
| Voltage            | 220V - 50Hz                       |
| Body               | Acrylic body and end caps         |
| Colour             | Clear or opal body, gray end caps |
| Weight             | 250gr                             |