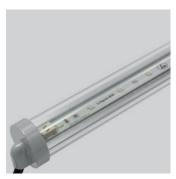

Ease of installation

IP67 Connector

| Code               | LDD                               |
|--------------------|-----------------------------------|
| LED                | High Efficiency Midpower LED      |
| System Power       | 18W/m                             |
| Light Flux         | 1533 lm/m                         |
| Colour Temperature | 3000 - 4000 - 5000 K, R,G,B -RGB  |
| Voltage            | 220V - 50Hz                       |
| Body               | Acrylic body and end caps         |
| Colour             | Clear or opal body, gray end caps |
| Weight             | 250gr                             |