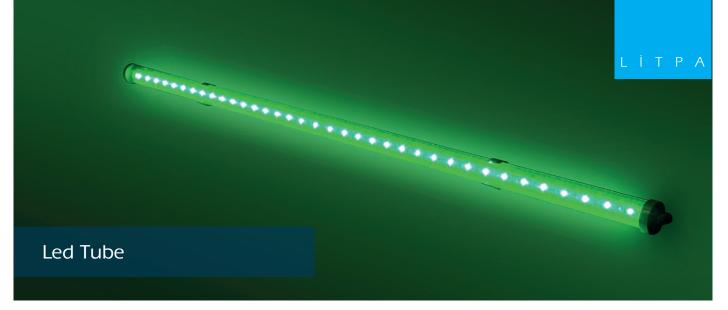

LDD IP66

Led Tube luminaires with high protection class (IP) ratings are the essential elements of outdoor lighting. They are often preferred because of the fact that they do not create an unwanted image on a continuous straight line on the façade. LDD luminaire is convenient for facade lighting and offers lighting effects for roof eaves hidden niches. Litpa LDD Led Tubes fulfill the functions of operating without any problems in a long lifetime, thanks to high lumen values and quality components used in production.