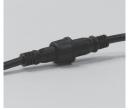

Ease of installation

IP67 Connector

| Code               | LDD                               |
|--------------------|-----------------------------------|
| LED                | High Efficiency Midpower LED      |
| System Power       | 18W/m                             |
| Light Flux         | 1533 lm/m                         |
| Colour Temperature | 3000 - 4000 - 5000 K, R,G,B -RGB  |
| Voltage            | 220V - 50Hz                       |
| Body               | Acrylic body and end caps         |
| Colour             | Clear or opal body, gray end caps |
| Weight             | 250gr                             |