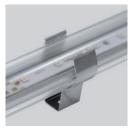

Mounting brackets are optional

Adjustable mounting accessories provides angle based mounting option LDD fixture is convenient for double side light effect applications Wide range of length option from 50cm to 120cm Wide range of colour temperature option from 2700K to 6500K Colour Rendering index CRI > 80