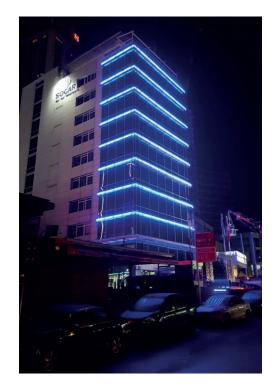

LDD IP66

Led Tube luminaires with high protection class (IP) ratings are the essential elements of outdoor lighting. They are often preferred because of the fact that they do not create an unwanted image on a continuous straight line on the façade. LDD luminaire is convenient for facade lighting and offers lighting effects for roof eaves hidden niches. Litpa LDD Led Tubes fulfill the functions of operating without any problems in a long lifetime, thanks to high lumen values and quality components used in production.