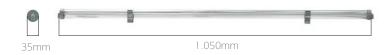

Mounting brackets are optional

Adjustable mounting accessories provides angle based mounting option LDD fixture is convenient for double side light effect applications Wide range of length option from 50cm to 120cm Wide range of colour temperature option from 2700K to 6500K Colour Rendering index CRI > 80