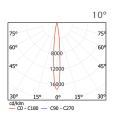

RTL IP65

RTL 24

RTL 18 RTL 12

RTL 9

Louvre 2

Louvre 1

DMX Controller

RTL projectors are manufactured with optical structure which can provide light from 10  $^{\circ}$  to 45  $^{\circ}$  in lighting of columns and wall surfaces. LEDs in white, red, green, blue and RGB colors are used and it is possible put on and off, dim and manage many fixtures with different scenarios from a single point by the DMX system specially produced by Litpa.