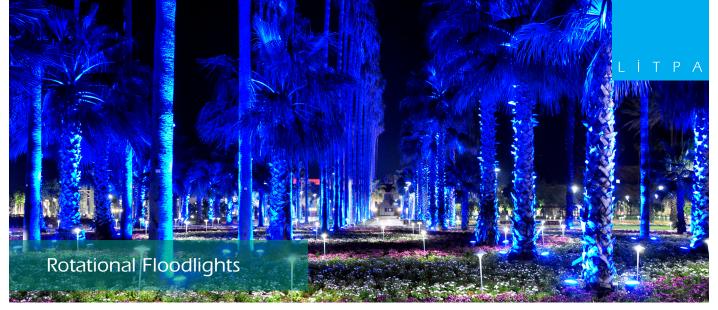

RTL IP65

RTL 24

RTL 18 RTL 12

RTL 9

Louvre 2

Louvre 1

DMX Controller

RTL projectors are manufactured with optical structure which can provide light from 10  $^{\circ}$  to 45  $^{\circ}$  in lighting of columns and wall surfaces. LEDs in white, red, green, blue and RGB colors are used and it is possible put on and off, dim and manage many fixtures with different scenarios from a single point by the DMX system specially produced by Litpa.

Projectors increase the efficiency in projects to the highest level with different power options. Mounting feet which can move gradually in low angle are designed to direct the fixture to the areas where focusing will be made. Aluminum body is painted to be resistant to the corrosive effects caused by the external environment conditions.