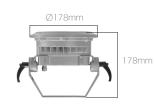

Projectors increase the efficiency in projects to the highest level with different power options. Mounting feet which can move gradually in low angle are designed to direct the fixture to the areas where focusing will be made. Aluminum body is painted to be resistant to the corrosive effects caused by the external environment conditions.

RTL 18 - 24

| Code               | RTL 9                                                      | RTL 12   | RTL 18     | RTL 24   |          |
|--------------------|------------------------------------------------------------|----------|------------|----------|----------|
| LED                | High Efficiency Power LED                                  |          |            |          |          |
| System Power       | 12 W                                                       | 15 W     | 22 W       | 28 W     | 40 W     |
| Light Flux         | 1,145lm                                                    | 1,420 lm | 2,300 lm   | 3,300 lm | 4,290 lm |
| Colour Temperature | 3000-4000-5000K, R-G-B-Amber, RGB                          |          |            |          |          |
| Voltage            | 220V - 50Hz                                                |          |            |          |          |
| Body               | Aluminum injection painted with electrostatic paint        |          |            |          |          |
| Cooler             | Cooling from the body surface                              |          |            |          |          |
| Optic              | Impact resistance tempered glass and high efficient lenses |          |            |          |          |
| Frame              | Aluminum injection                                         |          |            |          |          |
| Colour             | Grey                                                       |          |            |          |          |
| Accessory          | Standard cable or IP68 connector                           |          |            |          |          |
| Box Dimensions     | 25x19                                                      | 0x17cm   | 28x23x17cm |          |          |
| Weight             | 2.500 gr                                                   | 2.600 gr | 3.100 gr   | 3.20     | 00 gr    |