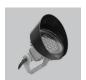

RTL IP65

RTL 24

RTL 18 RTL 12

RTL 9

Louvre 2

Louvre 1

DMX Controller

RTL projectors are manufactured with optical structure which can provide light from 10  $^{\circ}$  to 45  $^{\circ}$  in lighting of columns and wall surfaces. LEDs in white, red, green, blue and RGB colors are used and it is possible put on and off, dim and manage many fixtures with different scenarios from a single point by the DMX system specially produced by Litpa.

Projectors increase the efficiency in projects to the highest level with different power options. Mounting feet which can move gradually in low angle are designed to direct the fixture to the areas where focusing will be made. Aluminum body is painted to be resistant to the corrosive effects caused by the external environment conditions.