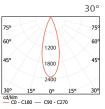

RTL IP65

RTL 24

RTL 18 RTL 12

RTL 9

Louvre 2

Louvre 1

DMX Controller

RTL projectors are manufactured with optical structure which can provide light from 10  $^{\circ}$  to 45  $^{\circ}$  in lighting of columns and wall surfaces. LEDs in white, red, green, blue and RGB colors are used and it is possible put on and off, dim and manage many fixtures with different scenarios from a single point by the DMX system specially produced by Litpa.