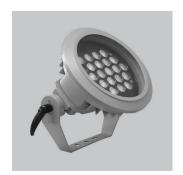

RTL 18 - 24

| Code               | RTL 9                                                      | RTL 12   | RTL 18     | RTL 24   |          |
|--------------------|------------------------------------------------------------|----------|------------|----------|----------|
| LED                | High Efficiency Power LED                                  |          |            |          |          |
| System Power       | 12 W                                                       | 15 W     | 22 W       | 28 W     | 40 W     |
| Light Flux         | 1,145lm                                                    | 1,420 lm | 2,300 lm   | 3,300 lm | 4,290 lm |
| Colour Temperature | 3000-4000-5000K, R-G-B-Amber, RGB                          |          |            |          |          |
| Voltage            | 220V - 50Hz                                                |          |            |          |          |
| Body               | Aluminum injection painted with electrostatic paint        |          |            |          |          |
| Cooler             | Cooling from the body surface                              |          |            |          |          |
| Optic              | Impact resistance tempered glass and high efficient lenses |          |            |          |          |
| Frame              | Aluminum injection                                         |          |            |          |          |
| Colour             | Grey                                                       |          |            |          |          |
| Accessory          | Standard cable or IP68 connector                           |          |            |          |          |
| Box Dimensions     | 25x19                                                      | 0x17cm   | 28x23x17cm |          |          |
| Weight             | 2.500 gr                                                   | 2.600 gr | 3.100 gr   | 3.20     | 00 gr    |