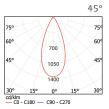

RTL IP65

RTL 24

RTL 18 RTL 12

RTL 9

Louvre 2

Louvre 1

DMX Controller

RTL projectors are manufactured with optical structure which can provide light from 10  $^{\circ}$  to 45  $^{\circ}$  in lighting of columns and wall surfaces. LEDs in white, red, green, blue and RGB colors are used and it is possible put on and off, dim and manage many fixtures with different scenarios from a single point by the DMX system specially produced by Litpa.