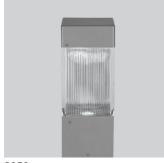

## BOLLARD

8050

8040

3007

Our bollards are preferred in various areas of application such as lighting of walking trails, parks, recreational areas, residential areas, outside the stadiums and etc.

Highly efficient LED systems have been used in this product like in all of our LED products. System power is within the range of 15 W to 22 W and the product life has been extended by easy installation and maintenance.

| Code               | 8040                          | 8050 | 3007          |
|--------------------|-------------------------------|------|---------------|
| LED                | High Efficiency Mid-Power LED |      |               |
| System Power       | 15 ~ 22 W                     |      |               |
| Light Flux         | 700 ~ 1000 lm                 |      |               |
| Colour Temperature | 3000 - 4000 - 5000 K - R-G-B  |      |               |
| Voltage            | 220V - 50Hz                   |      |               |
| Body               | Aluminum                      | 1    | Aluminum pipe |
| Diffuser           | Opal or Prismatic             |      | Opal          |
| Box Dimensions     | 21x21x104 cm                  |      | 51x51x52 cm   |
| Weight             | 5,200 gr                      |      | 2,650 gr      |