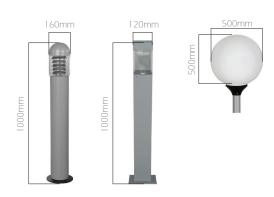

## BOLLARD

8050

8040

3007

Our bollards are preferred in various areas of application such as lighting of walking trails, parks, recreational areas, residential areas, outside the stadiums and etc.

Highly efficient LED systems have been used in this product like in all of our LED products. System power is within the range of 15 W to 22 W and the product life has been extended by easy installation and maintenance.

| Code               | 8040                          | 8050 | 3007          |
|--------------------|-------------------------------|------|---------------|
| LED                | High Efficiency Mid-Power LED |      |               |
| System Power       | 15 ~ 22 W                     |      |               |
| Light Flux         | 700 ~ 1000 lm                 |      |               |
| Colour Temperature | 3000 - 4000 - 5000 K - R-G-B  |      |               |
| Voltage            | 220V - 50Hz                   |      |               |
| Body               | Aluminum                      | 1    | Aluminum pipe |
| Diffuser           | Opal or Prismatic             |      | Opal          |
| Box Dimensions     | 21x21x104 cm                  |      | 51x51x52 cm   |
| Weight             | 5,200 gr                      |      | 2,650 gr      |