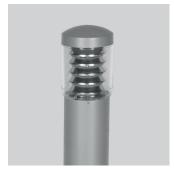

## BOLLARD

8050

8040

3007

Our bollards are preferred in various areas of application such as lighting of walking trails, parks, recreational areas, residential areas, outside the stadiums and etc.

Highly efficient LED systems have been used in this product like in all of our LED products. System power is within the range of 15 W to 22 W and the product life has been extended by easy installation and maintenance.

| Code               | 8040                          | 8050 | 3007          |
|--------------------|-------------------------------|------|---------------|
| LED                | High Efficiency Mid-Power LED |      |               |
| System Power       | 15 ~ 22 W                     |      |               |
| Light Flux         | 700 ~ 1000 lm                 |      |               |
| Colour Temperature | 3000 - 4000 - 5000 K - R-G-B  |      |               |
| Voltage            | 220V - 50Hz                   |      |               |
| Body               | Aluminum                      | 1    | Aluminum pipe |
| Diffuser           | Opal or Prismatic             |      | Opal          |
| Box Dimensions     | 21x21x104 cm                  |      | 51x51x52 cm   |
| Weight             | 5,200 gr                      |      | 2,650 gr      |