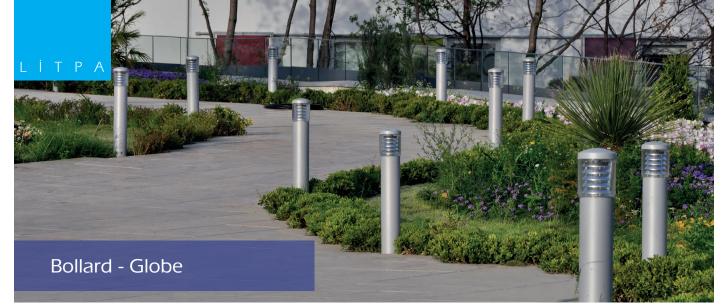

## BOLLARD

8050

8040

3007

Our bollards are preferred in various areas of application such as lighting of walking trails, parks, recreational areas, residential areas, outside the stadiums and etc.

Highly efficient LED systems have been used in this product like in all of our LED products. System power is within the range of 15 W to 22 W and the product life has been extended by easy installation and maintenance.

| Code               | 8040                          | 8050 | 3007          |
|--------------------|-------------------------------|------|---------------|
| LED                | High Efficiency Mid-Power LED |      |               |
| System Power       | 15 ~ 22 W                     |      |               |
| Light Flux         | 700 ~ 1000 lm                 |      |               |
| Colour Temperature | 3000 - 4000 - 5000 K - R-G-B  |      |               |
| Voltage            | 220V - 50Hz                   |      |               |
| Body               | Aluminum                      | 1    | Aluminum pipe |
| Diffuser           | Opal or Prismatic             |      | Opal          |
| Box Dimensions     | 21x21x104 cm                  |      | 51x51x52 cm   |
| Weight             | 5,200 gr                      |      | 2,650 gr      |