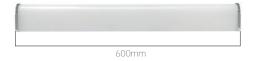

| Code               | LML60/20                                                     |
|--------------------|--------------------------------------------------------------|
| LED                | High efficiency Midpower LED                                 |
| Power              | 20W                                                          |
| Luminous Flux      | 1.800lm                                                      |
| Colour Temperature | 3000-4000-5000K                                              |
| Voltage            | 220V - 50Hz                                                  |
| Body               | Aluminum extrusion - ABS material end caps are chrome coated |
| Cooler             | Aluminum                                                     |
| Diffuser           | Acrylic opal lens                                            |