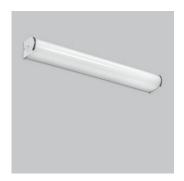

LML IP44

The LML luminaires have a stylish and aesthetic sense with the ease of installation. Thanks to the opal diffuser, which has a high light output and a homogeneous light distribution, it prevents glare in over mirror use. The chrome-plated end caps provide adequate protection against ambient conditions. The luminaires are manufactured in a manner to be suitable for wall and ceiling use.