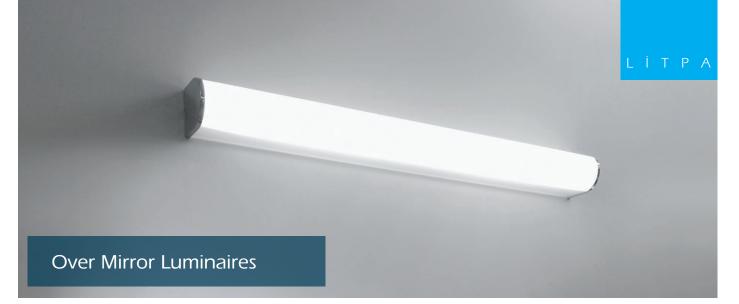

LML IP44

The LML luminaires have a stylish and aesthetic sense with the ease of installation. Thanks to the opal diffuser, which has a high light output and a homogeneous light distribution, it prevents glare in over mirror use. The chrome-plated end caps provide adequate protection against ambient conditions. The luminaires are manufactured in a manner to be suitable for wall and ceiling use.