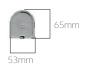

| Code               | LML60/20                                                     |
|--------------------|--------------------------------------------------------------|
| LED                | High efficiency Midpower LED                                 |
| Power              | 20W                                                          |
| Luminous Flux      | 1.800lm                                                      |
| Colour Temperature | 3000-4000-5000K                                              |
| Voltage            | 220V - 50Hz                                                  |
| Body               | Aluminum extrusion - ABS material end caps are chrome coated |
| Cooler             | Aluminum                                                     |
| Diffuser           | Acrylic opal lens                                            |