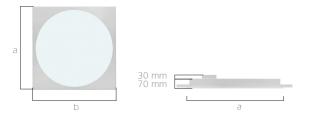

|         | Code       | а     | b     | Cut-out   |
|---------|------------|-------|-------|-----------|
| GYPSUM  | OLG 60 001 | 595mm | 595mm | 580x580mm |
| CLIP-IN | OLG 60 002 | 599mm | 599mm | -         |
| MODULAR | OLG 60 300 | 595mm | 595mm | -         |