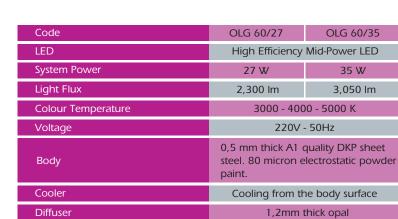

|         | Code       | а     | b     | Cut-out   |
|---------|------------|-------|-------|-----------|
| GYPSUM  | OLG 60 001 | 595mm | 595mm | 580x580mm |
| CLIP-IN | OLG 60 002 | 599mm | 599mm | -         |
| MODULAR | OLG 60 300 | 595mm | 595mm | -         |